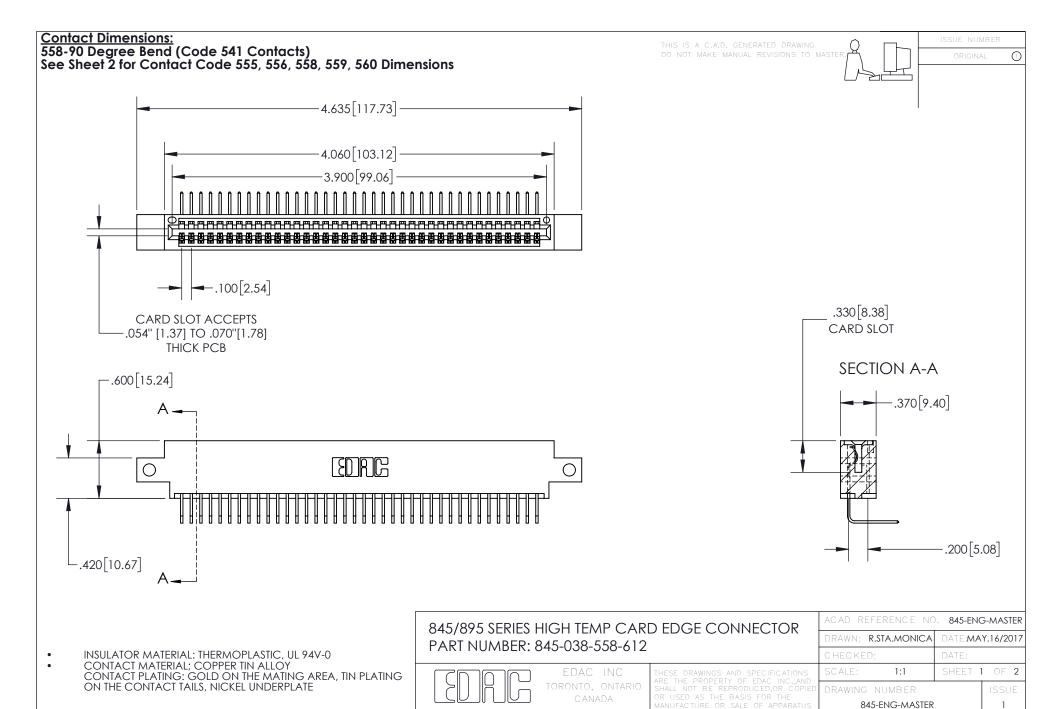

YOUR CONNECTION TO QUALITY & SERVICE

- INSULATOR MATERIAL: THERMOPLASTIC POLYESTER, UL 94V-0 DAP MATERIAL AVAILABLE UPON REQUEST
- CONTACT MATERIAL; COPPER ALLOY

CONTACT PLATING: GOLD ON THE MATING AREA, TIN PLATING ON THE CONTACT TAILS, NICKEL UNDERPLATE