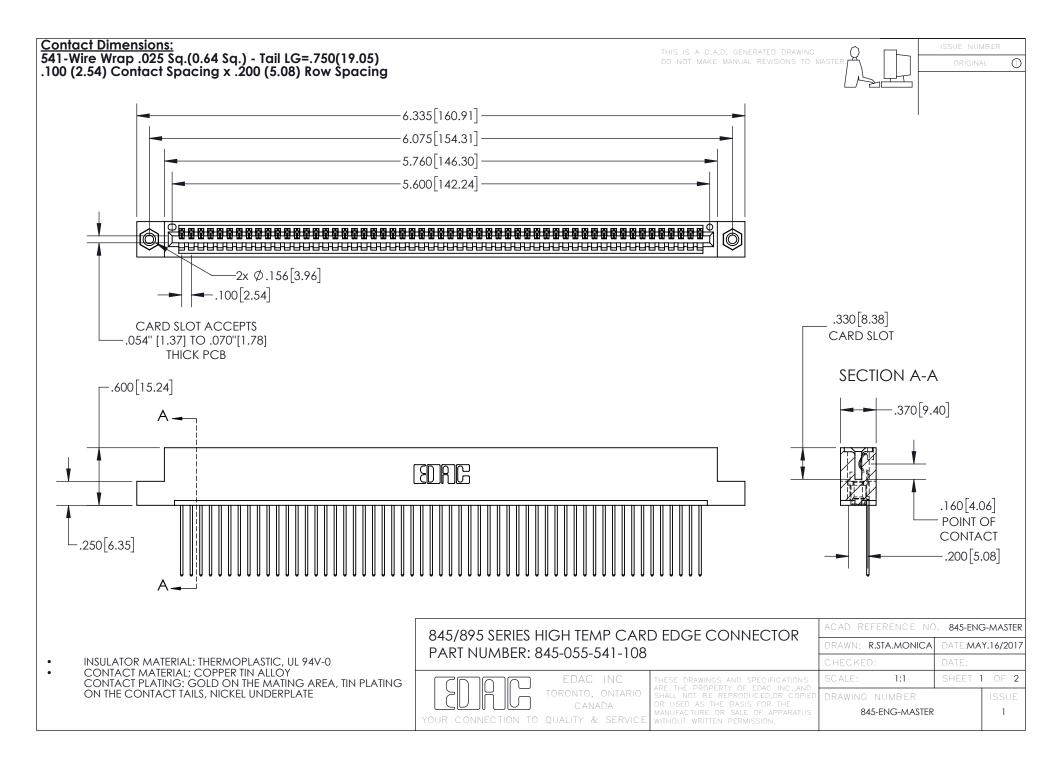

INSULATOR MATERIAL: THERMOPLASTIC POLYESTER, UL 94V-0 DAP MATERIAL AVAILABLE UPON REQUEST

**Contact Code 558** 

CONTACT MATERIAL; COPPER ALLOY CONTACT PLATING: GOLD ON THE MATING AREA, TIN PLATING ON THE CONTACT TAILS, NICKEL UNDERPLATE

## 845/895 SERIES HIGH TEMP CARD EDGE CONNECTOR CONTACT CODE 555,556,558,559,560 DIMENSIONS

YOUR CONNECTION TO QUALITY & SERVICE

Contact Code 559

|   | ACAD REFERENCE NO. 845-ENG-MASTER |                  |  |
|---|-----------------------------------|------------------|--|
|   | DRAWN: R.STA.MONICA               | DATE:MAY.16/2017 |  |
|   | CHECKED:                          | DATE:            |  |
|   | SCALE: 1:1                        | SHEET 2 OF 2     |  |
| D | DRAWING NUMBER                    | ISSUE            |  |

Contact Code 560