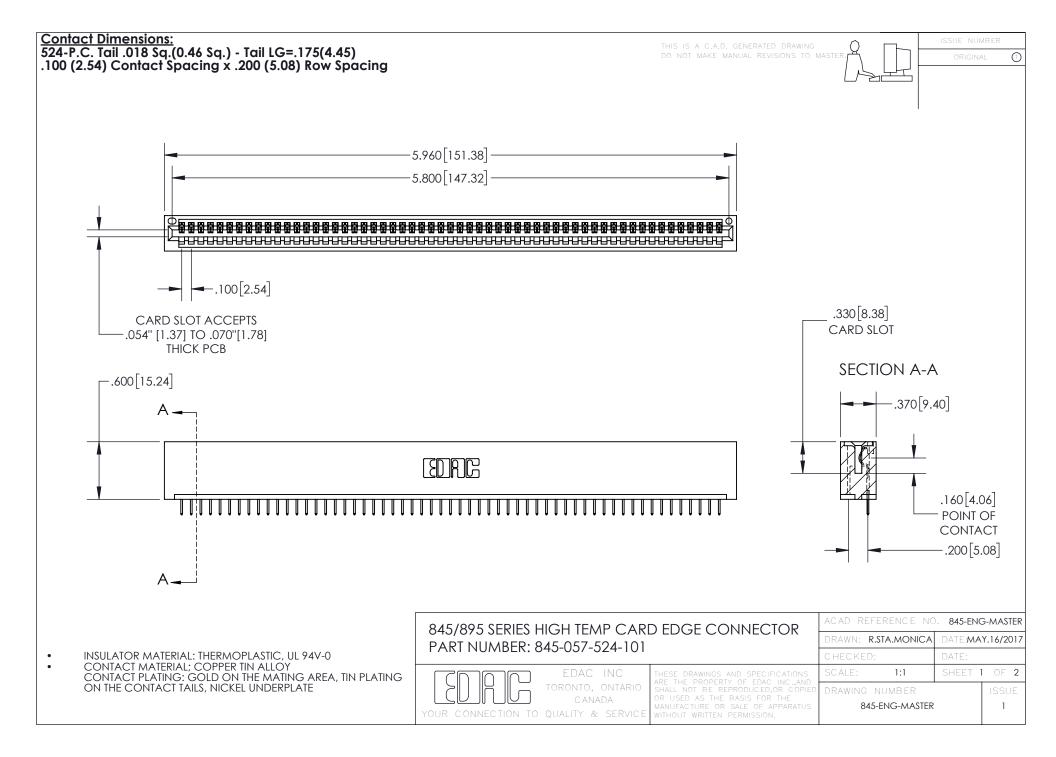

INSULATOR MATERIAL: THERMOPLASTIC POLYESTER, UL 94V-0 DAP MATERIAL AVAILABLE UPON REQUEST

**Contact Code 558** 

CONTACT MATERIAL; COPPER ALLOY CONTACT PLATING: GOLD ON THE MATING AREA, TIN PLATING ON THE CONTACT TAILS, NICKEL UNDERPLATE

## 845/895 SERIES HIGH TEMP CARD EDGE CONNECTOR CONTACT CODE 555,556,558,559,560 DIMENSIONS

YOUR CONNECTION TO QUALITY & SERVICE

Contact Code 559

|   | ACAD REFERENCE NO. 845-ENG-MASTER |                  |  |
|---|-----------------------------------|------------------|--|
|   | DRAWN: R.STA.MONICA               | DATE:MAY.16/2017 |  |
|   | CHECKED:                          | DATE:            |  |
|   | SCALE: 1:1                        | SHEET 2 OF 2     |  |
| D | DRAWING NUMBER                    | ISSUE            |  |

Contact Code 560