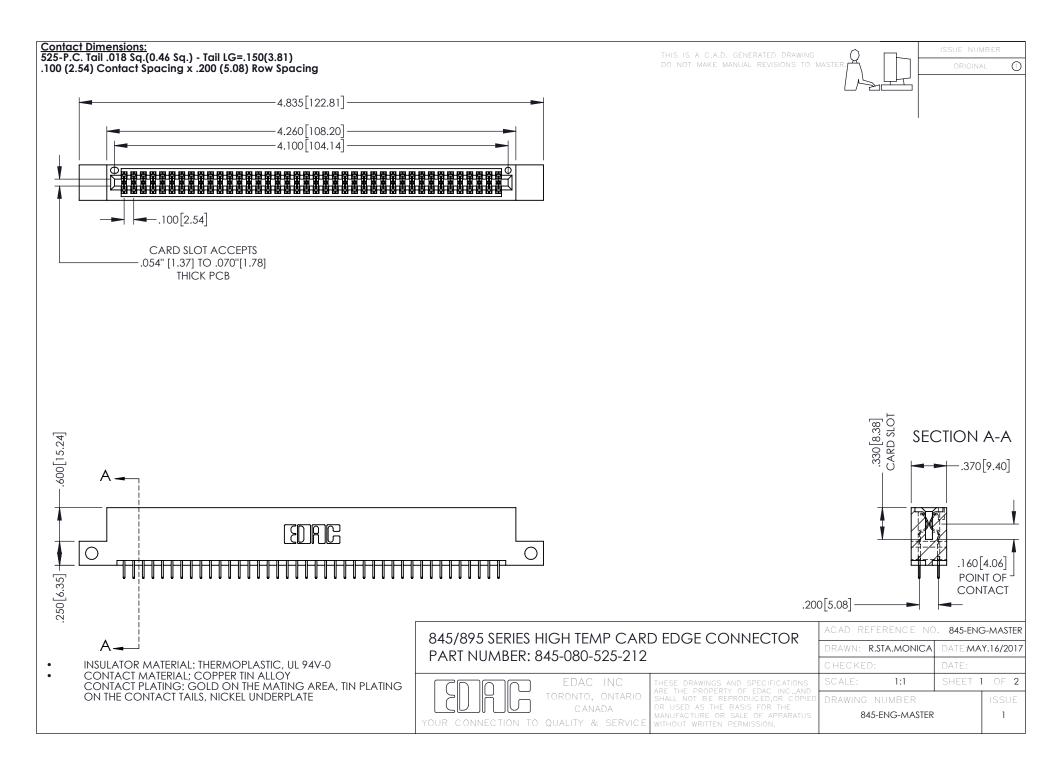

- INSULATOR MATERIAL: THERMOPLASTIC POLYESTER, UL 94V-0 DAP MATERIAL AVAILABLE UPON REQUEST
- CONTACT MATERIAL; COPPER ALLOY

**Contact Code 558** 

CONTACT PLATING: GOLD ON THE MATING AREA, TIN PLATING ON THE CONTACT TAILS, NICKEL UNDERPLATE

## 845/895 SERIES HIGH TEMP CARD EDGE CONNECTOR CONTACT CODE 555,556,558,559,560 DIMENSIONS

YOUR CONNECTION TO QUALITY & SERVICE

Contact Code 559

|   | ACAD REFERENCE NO   | . 845-ENG-MASTER |
|---|---------------------|------------------|
|   | DRAWN: R.STA.MONICA | DATE:MAY.16/2017 |
|   | CHECKED:            | DATE:            |
|   | SCALE: 1:1          | SHEET 2 OF 2     |
| D | DRAWING NUMBER      | ISSUE            |

Contact Code 560

845-ENG-MASTER