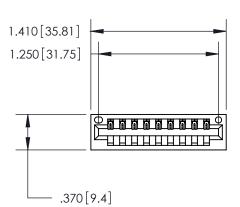

Contact Dimensions: 521-P.C. Tail .025 Sq. (0.64 Sq.) - Tail LG. =.150 (3.81) .125 (3.18) Contact Spacing x .250 (6.35) Row Spacing

- INSULATOR MATERIAL: THERMOPLASTIC POLYESTER, UL 94V-0 CONTACT MATERIAL; COPPER, NICKEL, TIN ALLOY CA-725
- CONTACT PLATING: GOLD ON THE MATING AREA, TIN-LEAD ON THE CONTACT TAILS, NICKEL UNDERPLATE

THIS IS A C.A.D. GENERATED DRAWING DO NOT MAKE MANUAL REVISIONS TO MASTER.

846/896 SERIES HIGH TEMP CARD EDGE CONNECTOR PART NUMBER: 846-009-521-101

**EDAC INC** TORONTO, ONTARIO CANADA

THESE DRAWINGS AND SPECIFICATIONS ARE THE PROPERTY OF EDAC INC., AND SHALL NOT BE REPRODUCED, OR COPIED OR USED AS THE BASIS FOR THE MANUFACTURE OR SALE OF APPARATUS WITHOUT WRITTEN PERMISSION.