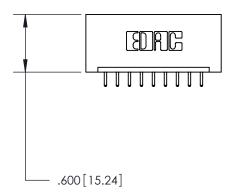

THIS IS A C.A.D. GENERATED DRAWING DO NOT MAKE MANUAL REVISIONS TO MASTER.

846/896 SERIES HIGH TEMP CARD EDGE CONNECTOR PART NUMBER: 846-009-521-101

**EDAC INC** TORONTO, ONTARIO CANADA

THESE DRAWINGS AND SPECIFICATIONS ARE THE PROPERTY OF EDAC INC., AND SHALL NOT BE REPRODUCED, OR COPIED OR USED AS THE BASIS FOR THE MANUFACTURE OR SALE OF APPARATUS WITHOUT WRITTEN PERMISSION.

## 846/896 SERIES HIGH TEMP CARD EDGE CONNECTOR CONTACT CODE 555,556,558,559,560 DIMENSIONS

YOUR CONNECTION TO QUALITY & SERVICE

**EDAC INC** TORONTO, ONTARIO CANADA

THESE DRAWINGS AND SPECIFICATIONS ARE THE PROPERTY OF EDAC INC.,AND SHALL NOT BE REPRODUCED, OR COPIED OR USED AS THE BASIS FOR THE MANUFACTURE OR SALE OF APPARATUS WITHOUT WRITTEN PERMISSION.