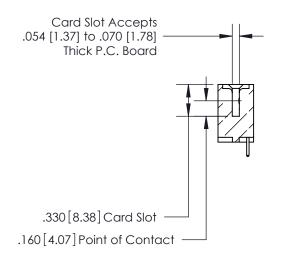

.165[4.19] .375 [9.54] .125(3.18) to .210(5.33) .125(3.18) to .210(5.33)

**Contact Code 558** 

**Contact Code 559** 

**Contact Code 560** 

INSULATOR MATERIAL: THERMOPLASTIC POLYESTER, UL 94V-0 CONTACT MATERIAL; COPPER, NICKEL, TIN ALLOY CA-725 CONTACT PLATING: GOLD ON THE MATING AREA, TIN-LEAD ON THE CONTACT TAILS, NICKEL UNDERPLATE