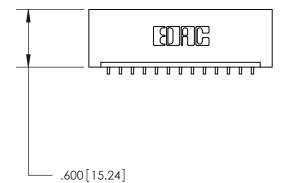

846/896 SERIES HIGH TEMP CARD EDGE CONNECTOR PART NUMBER: 846-013-559-101

**EDAC INC** TORONTO, ONTARIO CANADA

THESE DRAWINGS AND SPECIFICATIONS ARE THE PROPERTY OF EDAC INC., AND SHALL NOT BE REPRODUCED, OR COPIED OR USED AS THE BASIS FOR THE MANUFACTURE OR SALE OF APPARATUS WITHOUT WRITTEN PERMISSION.

<u>Contact Dimensions:</u>
559-90 Degree Bend (Code 541 Contacts)
See Sheet 2 for Contact Code 555, 556, 558, 559, 560 Dimensions

THIS IS A C.A.D. GENERATED DRAWING DO NOT MAKE MANUAL REVISIONS TO MASTER.