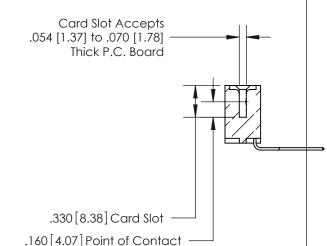

## 846/896 SERIES HIGH TEMP CARD EDGE CONNECTOR CONTACT CODE 555,556,558,559,560 DIMENSIONS

YOUR CONNECTION TO QUALITY & SERVICE

**EDAC INC** TORONTO, ONTARIO CANADA

THESE DRAWINGS AND SPECIFICATIONS ARE THE PROPERTY OF EDAC INC.,AND SHALL NOT BE REPRODUCED, OR COPIED OR USED AS THE BASIS FOR THE MANUFACTURE OR SALE OF APPARATUS WITHOUT WRITTEN PERMISSION.

.165[4.19] .375 [9.54] .125(3.18) to .210(5.33) .125(3.18) to .210(5.33)

**Contact Code 558** 

**Contact Code 559** 

**Contact Code 560** 

INSULATOR MATERIAL: THERMOPLASTIC POLYESTER, UL 94V-0 CONTACT MATERIAL; COPPER, NICKEL, TIN ALLOY CA-725 CONTACT PLATING: GOLD ON THE MATING AREA, TIN-LEAD ON THE CONTACT TAILS, NICKEL UNDERPLATE