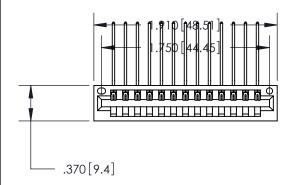

846/896 SERIES HIGH TEMP CARD EDGE CONNECTOR PART NUMBER: 846-013-559-101

**EDAC INC** TORONTO, ONTARIO CANADA

THESE DRAWINGS AND SPECIFICATIONS ARE THE PROPERTY OF EDAC INC., AND SHALL NOT BE REPRODUCED, OR COPIED OR USED AS THE BASIS FOR THE MANUFACTURE OR SALE OF APPARATUS WITHOUT WRITTEN PERMISSION.

<u>Contact Dimensions:</u>
559-90 Degree Bend (Code 541 Contacts)
See Sheet 2 for Contact Code 555, 556, 558, 559, 560 Dimensions

THIS IS A C.A.D. GENERATED DRAWING DO NOT MAKE MANUAL REVISIONS TO MASTER.