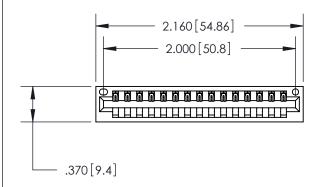

846/896 SERIES HIGH TEMP CARD EDGE CONNECTOR PART NUMBER: 846-015-526-101

YOUR CONNECTION TO QUALITY & SERVICE

**EDAC INC** TORONTO, ONTARIO CANADA

THESE DRAWINGS AND SPECIFICATIONS ARE THE PROPERTY OF EDAC INC.,AND SHALL NOT BE REPRODUCED, OR COPIED OR USED AS THE BASIS FOR THE MANUFACTURE OR SALE OF APPARATUS WITHOUT WRITTEN PERMISSION.

Contact Dimensions: 526-P.C. Tail .018 Sq. (0.46 Sq.) - Tail LG. =.350 (8.89) .125 (3.18) Contact Spacing x .250 (6.35) Row Spacing

THIS IS A C.A.D. GENERATED DRAWING DO NOT MAKE MANUAL REVISIONS TO MASTER.

ISSUE NUMBER ORIGINAL 1

INSULATOR MATERIAL: THERMOPLASTIC POLYESTER, UL 94V-0 CONTACT MATERIAL; COPPER, NICKEL, TIN ALLOY CA-725

CONTACT PLATING: GOLD ON THE MATING AREA, TIN-LEAD ON THE CONTACT TAILS, NICKEL UNDERPLATE