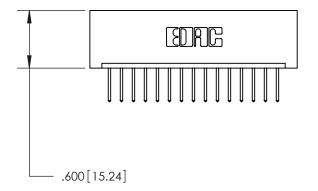

Card Slot Accepts .054 [1.37] to .070 [1.78] Thick P.C. Board .330[8.38] Card Slot -

.160 [4.07] Point of Contact —

THIS IS A C.A.D. GENERATED DRAWING DO NOT MAKE MANUAL REVISIONS TO MASTER.

ISSUE NUMBER

.165[4.19]

.375 [9.54]

ORIGINAL

1

.060 [1.52] .125(3.18) to .210(5.33) **Outside Tails** .125(3.18) to .210(5.33) **Outside Tails** 

**Contact Code 560** 

INSULATOR MATERIAL: THERMOPLASTIC POLYESTER, UL 94V-0 CONTACT MATERIAL; COPPER, NICKEL, TIN ALLOY CA-725 CONTACT PLATING: GOLD ON THE MATING AREA, TIN-LEAD ON THE CONTACT TAILS, NICKEL UNDERPLATE

**Contact Code 558** 

## 846/896 SERIES HIGH TEMP CARD EDGE CONNECTOR CONTACT CODE 555,556,558,559,560 DIMENSIONS

.150 [3.81]

YOUR CONNECTION TO QUALITY & SERVICE

**Contact Code 559** 

**EDAC INC** TORONTO, ONTARIO CANADA

THESE DRAWINGS AND SPECIFICATIONS ARE THE PROPERTY OF EDAC INC.,AND SHALL NOT BE REPRODUCED, OR COPIED OR USED AS THE BASIS FOR THE MANUFACTURE OR SALE OF APPARATUS WITHOUT WRITTEN PERMISSION.