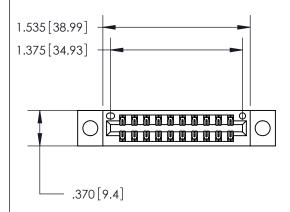

846/896 SERIES HIGH TEMP CARD EDGE CONNECTOR PART NUMBER: 846-020-521-204

**EDAC INC** TORONTO, ONTARIO CANADA

THESE DRAWINGS AND SPECIFICATIONS ARE THE PROPERTY OF EDAC INC., AND SHALL NOT BE REPRODUCED, OR COPIED OR USED AS THE BASIS FOR THE MANUFACTURE OR SALE OF APPARATUS WITHOUT WRITTEN PERMISSION.

Contact Dimensions: 521-P.C. Tail .025 Sq. (0.64 Sq.) - Tail LG. =.150 (3.81) .125 (3.18) Contact Spacing x .250 (6.35) Row Spacing

- INSULATOR MATERIAL: THERMOPLASTIC POLYESTER, UL 94V-0 CONTACT MATERIAL; COPPER, NICKEL, TIN ALLOY CA-725
- CONTACT PLATING: GOLD ON THE MATING AREA, TIN-LEAD ON THE CONTACT TAILS, NICKEL UNDERPLATE

THIS IS A C.A.D. GENERATED DRAWING DO NOT MAKE MANUAL REVISIONS TO MASTER.

ISSUE NUMBER ORIGINAL

| Card Slot Accepts<br>.054 [1.37] to .070 [1.78]<br>Thick P.C. Board |      |
|---------------------------------------------------------------------|------|
|                                                                     |      |
| .330 [8.38] Card Slot                                               |      |
| .160 [4.07] Point of Conta                                          | ct — |