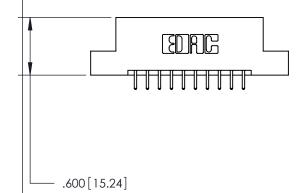

## 846/896 SERIES HIGH TEMP CARD EDGE CONNECTOR CONTACT CODE 555,556,558,559,560 DIMENSIONS

.150 [3.81]

YOUR CONNECTION TO QUALITY & SERVICE

**Contact Code 559** 

**EDAC INC** TORONTO, ONTARIO CANADA

THESE DRAWINGS AND SPECIFICATIONS ARE THE PROPERTY OF EDAC INC.,AND SHALL NOT BE REPRODUCED, OR COPIED OR USED AS THE BASIS FOR THE MANUFACTURE OR SALE OF APPARATUS WITHOUT WRITTEN PERMISSION.

**Contact Code 560** 

INSULATOR MATERIAL: THERMOPLASTIC POLYESTER, UL 94V-0 CONTACT MATERIAL; COPPER, NICKEL, TIN ALLOY CA-725 CONTACT PLATING: GOLD ON THE MATING AREA, TIN-LEAD ON THE CONTACT TAILS, NICKEL UNDERPLATE

**Contact Code 558** 