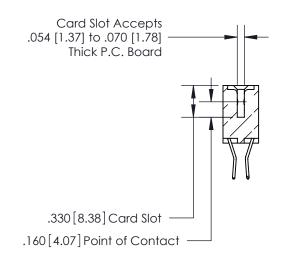

**Contact Code 560** 

INSULATOR MATERIAL: THERMOPLASTIC POLYESTER, UL 94V-0 CONTACT MATERIAL; COPPER, NICKEL, TIN ALLOY CA-725 CONTACT PLATING: GOLD ON THE MATING AREA, TIN-LEAD ON THE CONTACT TAILS, NICKEL UNDERPLATE