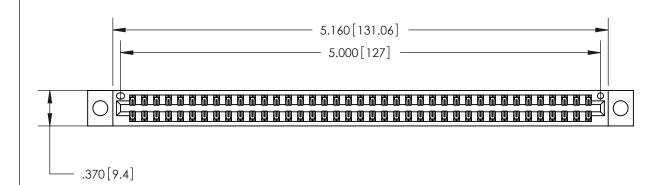

846/896 SERIES HIGH TEMP CARD EDGE CONNECTOR PART NUMBER: 846-078-560-804

YOUR CONNECTION TO QUALITY & SERVICE

**EDAC INC** TORONTO, ONTARIO CANADA

THESE DRAWINGS AND SPECIFICATIONS ARE THE PROPERTY OF EDAC INC., AND SHALL NOT BE REPRODUCED, OR COPIED OR USED AS THE BASIS FOR THE MANUFACTURE OR SALE OF APPARATUS WITHOUT WRITTEN PERMISSION.

<u>Contact Dimensions:</u> 560-Extender Board Bend (Code 523 Contacts) See Sheet 2 for Contact Code 555, 556, 558, 559, 560 Dimensions

THIS IS A C.A.D. GENERATED DRAWING DO NOT MAKE MANUAL REVISIONS TO MASTER.