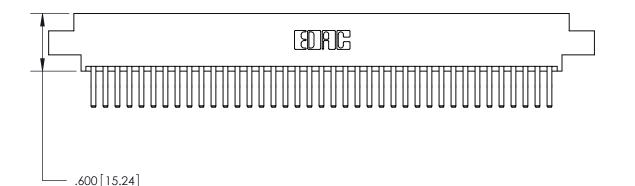

THIS IS A C.A.D. GENERATED DRAWING DO NOT MAKE MANUAL REVISIONS TO MASTER.

ISSUE NUMBER

.165[4.19]

.375 [9.54]

ORIGINAL

1

.060 [1.52] .125(3.18) to .210(5.33) **Outside Tails** .125(3.18) to .210(5.33) **Outside Tails** 