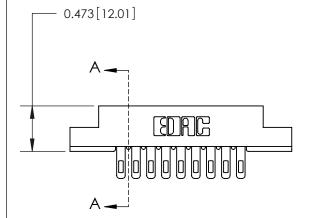

## **Contact Detail**

Wire Hole .087x.013(2.21x0.33) - Tail LG=.282(7.16) .156 [3.96] Contact Spacing x .200 [5.08] Row Spacing

**See Accompanying Page for:** 

**Contact Bend Details** 

**SECTION A-A** 

.175 [4.45] Point of Contact (Measured from bottom of Card Slot) Card Slot Accepts .054 [1.37]

to .070 [1.78] Thick P.C. Board

| 807/857 Series High Temp Card Edge Connector |
|----------------------------------------------|
| Part Number: 857-009-505-107                 |

YOUR CONNECTION TO QUALITY & SERVICE