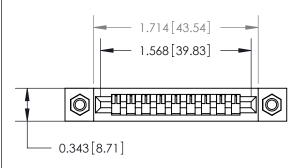

## **Mounting Option**

M3-0.5 Metric Threaded Inserts

## **Contact Detail**

Wire Hole .087x.013(2.21x0.33) - Tail LG=.282(7.16) .156 [3.96] Contact Spacing x .200 [5.08] Row Spacing

**See Accompanying Page for:** 

**Contact Bend Details** 

**SECTION A-A** 

.175 [4.45] Point of Contact (Measured from bottom of Card Slot) Card Slot Accepts .054 [1.37]

to .070 [1.78] Thick P.C. Board

| 807/857 Series High Temp Card Edge Connector |
|----------------------------------------------|
| Part Number: 857-009-505-107                 |

YOUR CONNECTION TO QUALITY & SERVICE