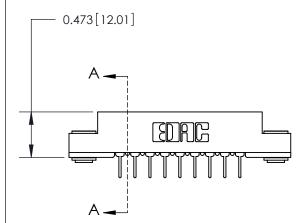

## **Contact Detail**

PC Tail .023x.013(0.58x0.33) - Tail LG=.213(5.41)

.156 [3.96] Contact Spacing x .200 [5.08] Row Spacing

**See Accompanying Page for:** 

**Contact Bend Details** 

**SECTION A-A** 

.175 [4.45] Point of Contact (Measured from bottom of Card Slot) Card Slot Accepts .054 [1.37] to .070 [1.78] Thick P.C. Board