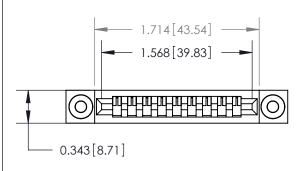

## **Mounting Option**

.116 (2.95) I.D. Floating Eyelets

## **Contact Detail**

PC Tail .023x.013(0.58x0.33) - Tail LG=.213(5.41)

.156 [3.96] Contact Spacing x .200 [5.08] Row Spacing

**See Accompanying Page for:** 

**Contact Bend Details** 

**SECTION A-A** 

.175 [4.45] Point of Contact (Measured from bottom of Card Slot) Card Slot Accepts .054 [1.37] to .070 [1.78] Thick P.C. Board