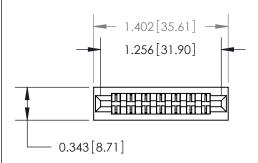

## **Contact Detail**

Extender Board Bend (Code 500 Contacts) .156 [3.96] Contact Spacing x .200 [5.08] Row Spacing

**See Accompanying Page for:** 

**Contact Bend Details** 

1

**SECTION A-A** 

.095 [2.41] Point of Contact (Measured from bottom of Card Slot) Card Slot Accepts .054 [1.37] to .070 [1.78] Thick P.C. Board