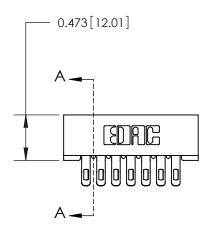

## **Contact Detail**

Extender Board Bend (Code 500 Contacts) .156 [3.96] Contact Spacing x .200 [5.08] Row Spacing

**See Accompanying Page for:** 

**Contact Bend Details** 

1

**SECTION A-A** 

.095 [2.41] Point of Contact (Measured from bottom of Card Slot) Card Slot Accepts .054 [1.37] to .070 [1.78] Thick P.C. Board