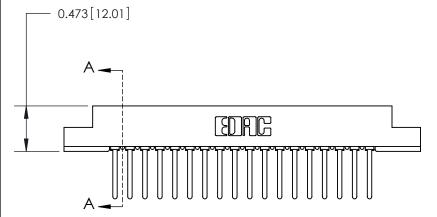

## **Contact Detail**

Wire Wrap .046x.014(1.17x0.36) - Tail LG=.495(12.57)

.156 [3.96] Contact Spacing x .200 [5.08] Row Spacing

**SECTION A-A** 

.175 [4.45] Point of Contact (Measured from bottom of Card Slot)