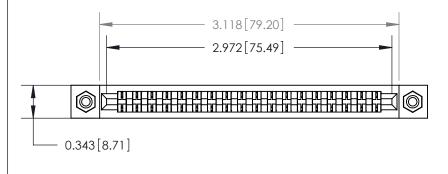

**Mounting Option** 

#4-40 Unified Threaded Inserts

## **Contact Detail**

Wire Wrap .046x.014(1.17x0.36) - Tail LG=.495(12.57)

.156 [3.96] Contact Spacing x .200 [5.08] Row Spacing







**SECTION A-A** 

.175 [4.45] Point of Contact (Measured from bottom of Card Slot)



**See Accompanying Page for:** 

**Contact Bend Details** 

807/857 Series High Temp Card Edge Connector Part Number: 857-018-441-108



| ACAD REFERENCE NO. 807 ENG MASTER |                  |
|-----------------------------------|------------------|
| DRAWN: J.LEE                      | DATE: AUG. 11/09 |
| CHECKED:                          | DATE:            |
| SCALE: NTS                        | SHEET 1 OF 2     |
| DRAWING NUMBER                    | ISSUE            |

807 Assembly