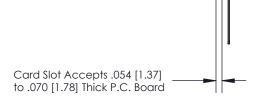

## **Contact Detail**

Wire Wrap .046x.014(1.17x0.36) - Tail LG=.495(12.57)

.156 [3.96] Contact Spacing x .200 [5.08] Row Spacing

**SECTION A-A** 

.175 [4.45] Point of Contact (Measured from bottom of Card Slot)