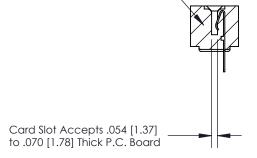

**SECTION A-A** 

.095 [2.41] Point of Contact (Measured from bottom of Card Slot)

**See Accompanying Page for:** 

**Contact Bend Details** 

807/857 Series High Temp Card Edge Connector Part Number: 857-028-425-107