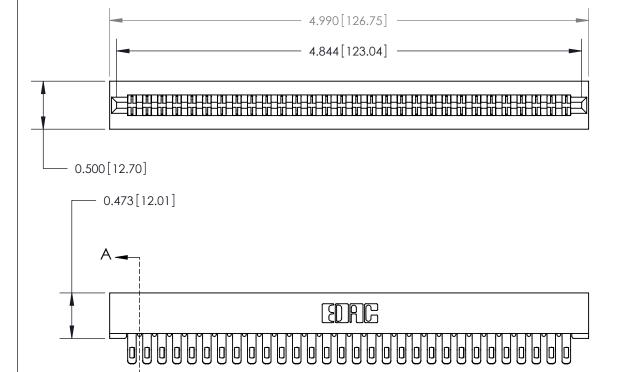

**Mounting Option** 

No Mounting Lugs

## **Contact Detail**

Extender Board Bend (Code 500 Contacts)

.156 [3.96] Contact Spacing x .200 [5.08] Row Spacing





**SECTION A-A** 

.095 [2.41] Point of Contact (Measured from bottom of Card Slot)



**See Accompanying Page for:** 

**Contact Bend Details** 

807/857 Series High Temp Card Edge Connector Part Number: 857-060-555-201

YOUR CONNECTION TO QUALITY & SERVICE

| ACAD REFERENCE NO. 807 ENG MASTER |                  |
|-----------------------------------|------------------|
| DRAWN: J.LEE                      | DATE: AUG. 11/09 |
| CHECKED:                          | DATE:            |
| SCALE: NTS                        | SHEET 1 OF 2     |
| DRAWING NUMBER                    | ISSUE            |

807 Assembly