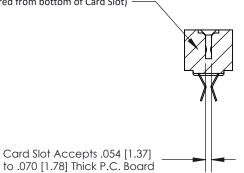

## **Contact Detail**

Extender Board Bend (Code 500 Contacts)

.156 [3.96] Contact Spacing x .200 [5.08] Row Spacing

**SECTION A-A** 

.095 [2.41] Point of Contact (Measured from bottom of Card Slot)

**See Accompanying Page for:** 

**Contact Bend Details** 

807/857 Series High Temp Card Edge Connector Part Number: 857-060-555-201

YOUR CONNECTION TO QUALITY & SERVICE

| ACAD REFERENCE NO. 807 ENG MASTER |                  |
|-----------------------------------|------------------|
| DRAWN: J.LEE                      | DATE: AUG. 11/09 |
| CHECKED:                          | DATE:            |
| SCALE: NTS                        | SHEET 1 OF 2     |
| DRAWING NUMBER                    | ISSUE            |