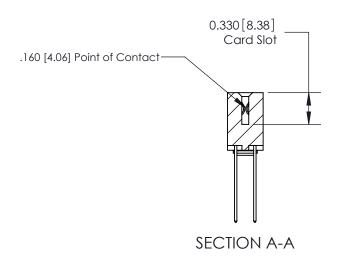

ISSUE NUMBER

ORIGINAL

1

|                     | 837/887 Series High Temp Card Edge Connector |                                                                                                                                                               | ACAD REFERENCE | NO. 837 EN       | 837 ENG MASTER |  |
|---------------------|----------------------------------------------|---------------------------------------------------------------------------------------------------------------------------------------------------------------|----------------|------------------|----------------|--|
| Contact Bend Detail |                                              | DRAWN: J.LEE                                                                                                                                                  | DATE: OC       | DATE: OCT. 06/09 |                |  |
| C01                 | Confact Bend Defail                          | Siliaci belia Delali                                                                                                                                          |                | DATE:            | DATE:          |  |
|                     | EDAC INC                                     | TORONTO, ONTARIO  CANADA  ARE THE PROPERTY OF EDAC INC., AND SHALL NOT BE REPRODUCED, OR COPIED OR USED AS THE BASIS FOR THE MANUFACTURE OR SALE OF APPARATUS | SCALE: NTS     | SHEET            | 2 <b>OF</b> 2  |  |
|                     | TORONTO, ONTARIO                             |                                                                                                                                                               | DRAWING NUMBER |                  | ISSUE          |  |
|                     | YOUR CONNECTION TO QUALITY & SERVICE         |                                                                                                                                                               | 837 Assembly   |                  | 1              |  |