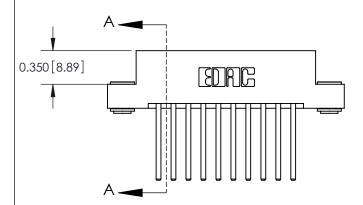

## **Contact Detail**

544-Wire Wrap .050x.025(1.27x0.64) - Tail LG=.750(19.05) .156 [3.96] Contact Spacing x .200 [5.08] Row Spacing

**See Accompanying Pages for:** 

**Contact Bend Details** 

THIS IS A C.A.D. GENERATED DRAWING DO NOT MAKE MANUAL REVISIONS TO MASTER.