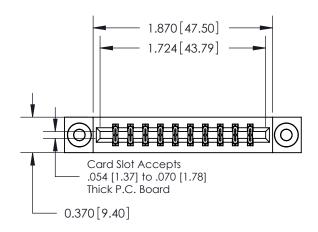

**Mounting Option** 

03-.116 (2.95) I.D. Floating Eyelets

## **Contact Detail**

544-Wire Wrap .050x.025(1.27x0.64) - Tail LG=.750(19.05) .156 [3.96] Contact Spacing x .200 [5.08] Row Spacing





**See Accompanying Pages for:** 

**Contact Bend Details** 

THIS IS A C.A.D. GENERATED DRAWING DO NOT MAKE MANUAL REVISIONS TO MASTER.



ISSUE NUMBER ORIGINAL



837/887 Series High Temp Card Edge Connector Part Number: 887-020-544-203



**EDAC INC** TORONTO, ONTARIO CANADA

THESE DRAWINGS AND SPECIFICATIONS ARE THE PROPERTY OF EDAC INC., AND SHALL NOT BE REPRODUCED, OR COPIED OR USED AS THE BASIS FOR THE MANUFACTURE OR SALE OF APPARATUS WITHOUT WRITTEN PERMISSION.

| ACAD REFERENCE NO. | 837 ENG MASTER   |  |  |
|--------------------|------------------|--|--|
| DRAWN: J.LEE       | DATE: OCT. 06/09 |  |  |
| CHECKED:           | DATE:            |  |  |
| SCALE: NTS         | SHEET 1 OF 2     |  |  |
| DRAWING NUMBER     | ISSUE            |  |  |
| 837 Assembly       | 1