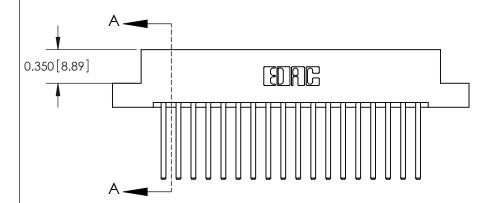

## **Contact Detail**

544-Wire Wrap .050x.025(1.27x0.64) - Tail LG=.750(19.05)

.156 [3.96] Contact Spacing x .200 [5.08] Row Spacing

THIS IS A C.A.D. GENERATED DRAWING DO NOT MAKE MANUAL REVISIONS TO MASTER.

## **See Accompanying Pages for:**

**Contact Bend Details** 

837/887 Series High Temp Card Edge Connector Part Number: 887-036-544-204

**EDAC INC** TORONTO, ONTARIO CANADA

THESE DRAWINGS AND SPECIFICATIONS ARE THE PROPERTY OF EDAC INC.,AND SHALL NOT BE REPRODUCED, OR COPIED OR USED AS THE BASIS FOR THE MANUFACTURE OR SALE OF APPARATUS WITHOUT WRITTEN PERMISSION.