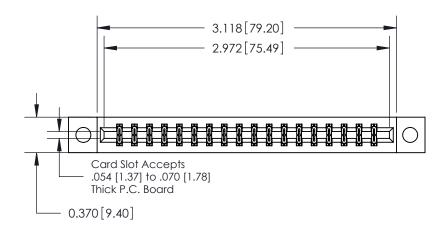

**Mounting Option** 

04-.156 (3.96) Dia. Mounting Holes

ISSUE NUMBER ORIGINAL

0.330[8.38] Card Slot .160 [4.06] Point of Contact **SECTION A-A** 