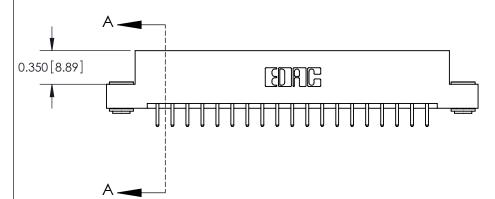

## **Contact Detail**

520-P.C. Tail .030x.018(0.76x0.46) - Tail LG=.175(4.45)

.156 [3.96] Contact Spacing x .200 [5.08] Row Spacing

THIS IS A C.A.D. GENERATED DRAWING DO NOT MAKE MANUAL REVISIONS TO MASTER.