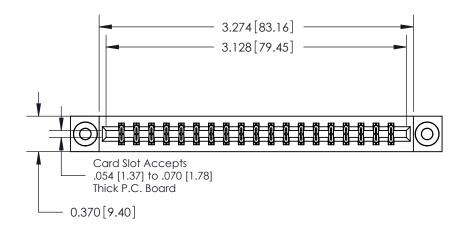

**Mounting Option** 

03-.116 (2.95) I.D. Floating Eyelets

## **Contact Detail**

520-P.C. Tail .030x.018(0.76x0.46) - Tail LG=.175(4.45)

.156 [3.96] Contact Spacing x .200 [5.08] Row Spacing

THIS IS A C.A.D. GENERATED DRAWING DO NOT MAKE MANUAL REVISIONS TO MASTER.