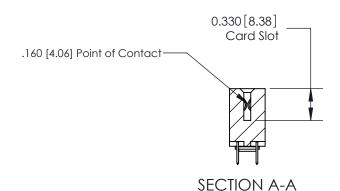

## **Contact Detail**

520-P.C. Tail .030x.018(0.76x0.46) - Tail LG=.175(4.45)

.156 [3.96] Contact Spacing x .200 [5.08] Row Spacing

THIS IS A C.A.D. GENERATED DRAWING DO NOT MAKE MANUAL REVISIONS TO MASTER.