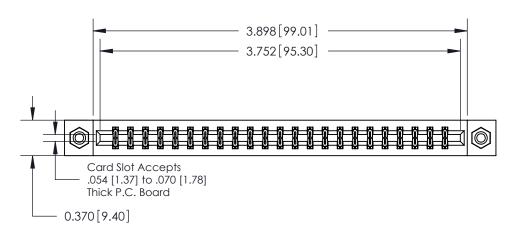

**Mounting Option** 

08-#4-40 Unified Threaded Inserts

524-P.C. Tail .018 Sq.(0.46 Sq.) - Tail LG=.175(4.45) .156 [3.96] Contact Spacing x .200 [5.08] Row Spacing

DO NOT MAKE MANUAL REVISIONS TO MASTER. **Contact Detail** 

ISSUE NUMBER

ORIGINAL

**See Accompanying Pages for:** 

**Contact Bend Details** 

837/887 Series High Temp Card Edge Connector Part Number: 887-046-524-808

**EDAC INC** TORONTO, ONTARIO CANADA

THESE DRAWINGS AND SPECIFICATIONS ARE THE PROPERTY OF EDAC INC.,AND SHALL NOT BE REPRODUCED, OR COPIED OR USED AS THE BASIS FOR THE MANUFACTURE OR SALE OF APPARATUS WITHOUT WRITTEN PERMISSION.