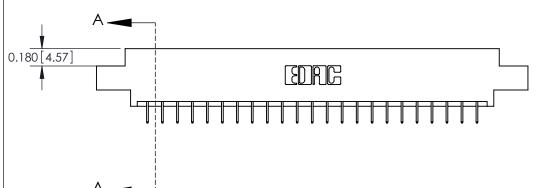

ISSUE NUMBER

ORIGINAL

**See Accompanying Pages for:** 

**Contact Bend Details** 

837/887 Series High Temp Card Edge Connector Part Number: 887-046-524-808

**EDAC INC** TORONTO, ONTARIO CANADA

THESE DRAWINGS AND SPECIFICATIONS ARE THE PROPERTY OF EDAC INC.,AND SHALL NOT BE REPRODUCED, OR COPIED OR USED AS THE BASIS FOR THE MANUFACTURE OR SALE OF APPARATUS WITHOUT WRITTEN PERMISSION.

ISSUE NUMBER

ORIGINAL

1

|                     | 837/887 Series High Temp Card Edge Connector |                                                                                                                                                              | ACAD REFERENCE | NO. 837 EN       | 837 ENG MASTER |  |
|---------------------|----------------------------------------------|--------------------------------------------------------------------------------------------------------------------------------------------------------------|----------------|------------------|----------------|--|
| Contact Bend Detail |                                              | DRAWN: J.LEE                                                                                                                                                 | DATE: OC       | DATE: OCT. 06/09 |                |  |
|                     | Confider Bend Defall                         |                                                                                                                                                              | CHECKED:       | DATE:            |                |  |
|                     | EDAC INC THESE                               | TORONTO, ONTARIO CANADA  ARE THE PROPERTY OF EDAC INC., AND SHALL NOT BE REPRODUCED, OR COPIED OR USED AS THE BASIS FOR THE MANUFACTURE OR SALE OF APPARATUS | SCALE: NTS     | SHEET            | 2 <b>OF</b> 2  |  |
|                     | TORONTO, ONTARIO                             |                                                                                                                                                              | DRAWING NUMBER |                  | ISSUE          |  |
|                     | YOUR CONNECTION TO QUALITY & SERVICE         |                                                                                                                                                              | 837 Assembly   |                  | 1              |  |