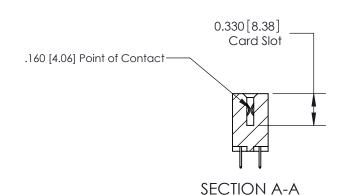

**Mounting Option** 

08-#4-40 Unified Threaded Inserts

524-P.C. Tail .018 Sq.(0.46 Sq.) - Tail LG=.175(4.45) .156 [3.96] Contact Spacing x .200 [5.08] Row Spacing

DO NOT MAKE MANUAL REVISIONS TO MASTER. **Contact Detail** 

ISSUE NUMBER

ORIGINAL

1

|                     | 837/887 Series High Temp Card Edge Connector |                                                                                                                                                              | ACAD REFERENCE | NO. 837 EN       | 837 ENG MASTER |  |
|---------------------|----------------------------------------------|--------------------------------------------------------------------------------------------------------------------------------------------------------------|----------------|------------------|----------------|--|
| Contact Bend Detail |                                              | DRAWN: J.LEE                                                                                                                                                 | DATE: OC       | DATE: OCT. 06/09 |                |  |
|                     | Confider Bend Defall                         |                                                                                                                                                              | CHECKED:       | DATE:            |                |  |
|                     | EDAC INC THESE                               | TORONTO, ONTARIO CANADA  ARE THE PROPERTY OF EDAC INC., AND SHALL NOT BE REPRODUCED, OR COPIED OR USED AS THE BASIS FOR THE MANUFACTURE OR SALE OF APPARATUS | SCALE: NTS     | SHEET            | 2 <b>OF</b> 2  |  |
|                     | TORONTO, ONTARIO                             |                                                                                                                                                              | DRAWING NUMBER |                  | ISSUE          |  |
|                     | YOUR CONNECTION TO QUALITY & SERVICE         |                                                                                                                                                              | 837 Assembly   |                  | 1              |  |