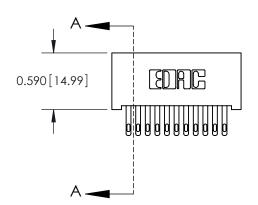

.240 [6.10] Point of Contact-

| 842/892 Series High Temp Card Edge Connector |
|----------------------------------------------|
| Part Number: 892-022-500-201                 |

| THO THE |                  |  |  |  |  |
|---------------------------------------------|------------------|--|--|--|--|
| DRAWN: J.LEE                                | DATE: OCT. 06/09 |  |  |  |  |
| CHECKED:                                    | DATE:            |  |  |  |  |
| SCALE: NTS                                  | SHEET 1 OF 3     |  |  |  |  |
| DRAWING NUMBER                              | ISSUE            |  |  |  |  |