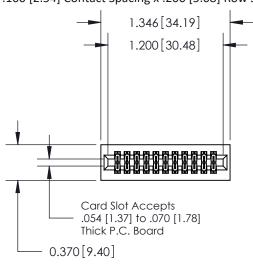

## **Contact Detail**

500-Wire Hole .050x.025(1.27x0.64) - Tail LG=.270(6.86) .100 [2.54] Contact Spacing x .200 [5.08] Row Spacing

**See Accompanying Pages for:** 

- **Contact Bend Details**
- **Mounting Options**

.240 [6.10] Point of Contact-

| 842/892 Series High Temp Card Edge Connector |
|----------------------------------------------|
| Part Number: 892-022-500-201                 |

| THO THE |                  |  |  |  |  |
|---------------------------------------------|------------------|--|--|--|--|
| DRAWN: J.LEE                                | DATE: OCT. 06/09 |  |  |  |  |
| CHECKED:                                    | DATE:            |  |  |  |  |
| SCALE: NTS                                  | SHEET 1 OF 3     |  |  |  |  |
| DRAWING NUMBER                              | ISSUE            |  |  |  |  |