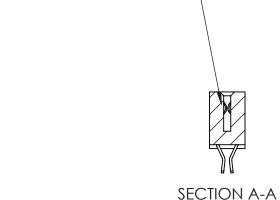

## **Contact Detail**

555-Extender Board Bend (Code 500 Contacts)

.100 [2.54] Contact Spacing x .200 [5.08] Row Spacing