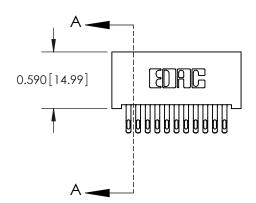

## **Contact Detail**

555-Extender Board Bend (Code 500 Contacts)

.100 [2.54] Contact Spacing x .200 [5.08] Row Spacing