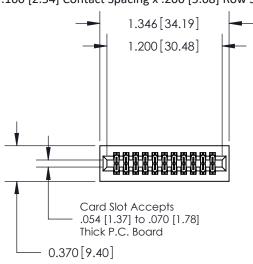

## **See Accompanying Pages for:**

- **Contact Bend Details**
- **Mounting Options**

.240 [6.10] Point of Contact-

| 842/892 Series High Temp Card Edge Connector |
|----------------------------------------------|
| Part Number: 892-022-555-201                 |