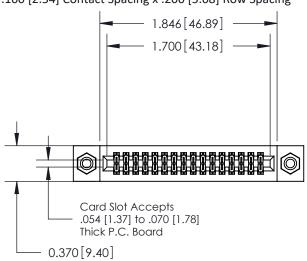

## **Contact Detail**

544-Wire Wrap .050x.025(1.27x0.64) - Tail LG=.760(19.30) .100 [2.54] Contact Spacing x .200 [5.08] Row Spacing

**See Accompanying Pages for:** 

- **Contact Bend Details**
- **Mounting Options**

.240 [6.10] Point of Contact-

842/892 Series High Temp Card Edge Connector Part Number: 892-032-544-208

YOUR CONNECTION TO QUALITY & SERVICE

CANADA

842 ENG MASTER J.LEE DATE: OCT. 06/09 SHEET 1 OF 3

SECTION A-A