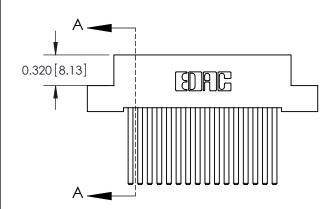

842 Assembly

THIS IS A C.A.D. GENERATED DRAWING DO NOT MAKE MANUAL REVISIONS TO MASTER

ORIGINAL (1)

| 842/892 Series High Temp Card Edge Connector<br>Contact Bend Detail |                                                                                                  | ACAD REFERENCE NO. 842 ENG MASTER |             |                  |        |
|---------------------------------------------------------------------|--------------------------------------------------------------------------------------------------|-----------------------------------|-------------|------------------|--------|
|                                                                     |                                                                                                  | DRAWN:                            | J.LEE       | DATE: OCT. 06/09 |        |
|                                                                     |                                                                                                  | CHECKED:                          |             | DATE:            |        |
| EDAC INC                                                            | THESE DRAWINGS AND SPECIFICATIONS ARE THE PROPERTY OF EDAC INCAND                                | SCALE:                            | NTS         | SHEET :          | 2 OF 3 |
| TORONTO, ONTARIO                                                    | SHALL NOT BE REPRODUCED, OR COPIED OR USED AS THE BASIS FOR THE MANUFACTURE OR SALE OF APPARATUS | DRAWING                           | NUMBER      |                  | ISSUE  |
| YOUR CONNECTION TO QUALITY & SERVICE                                |                                                                                                  | 8                                 | 42 Assembly |                  | 1      |