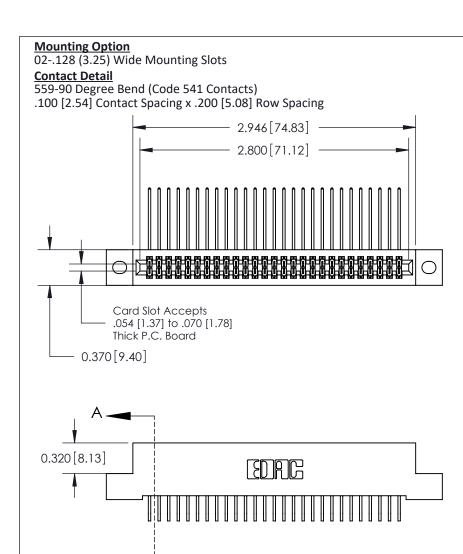

842 Assembly

THIS IS A C.A.D. GENERATED DRAWING DO NOT MAKE MANUAL REVISIONS TO MASTER

ORIGINAL (1)

| 842/892 Series High Temp Card Edge Connector<br>Contact Bend Detail           |                                                                 | ACAD REFERENCE NO. 842 ENG MASTER |             |          |          |
|-------------------------------------------------------------------------------|-----------------------------------------------------------------|-----------------------------------|-------------|----------|----------|
|                                                                               |                                                                 | DRAWN:                            | J.LEE       | DATE: OC | T. 06/09 |
|                                                                               |                                                                 | CHECKED:                          |             | DATE:    |          |
| EDAC INC THESE DRAWINGS AND SPECIFICATIONS ARE THE PROPERTY OF EDAC INC., AND | SCALE:                                                          | NTS                               | SHEET :     | 2 OF 3   |          |
| TORONTO, ONTARIO                                                              | SHALL NOT BE REPRODUCED, OR COPIED OR USED AS THE BASIS FOR THE | DRAWING                           | NUMBER      |          | ISSUE    |
| YOUR CONNECTION TO QUALITY & SERVICE                                          | MANUFACTURE OR SALE OF APPARATUS                                |                                   | 42 Assembly |          | 1        |