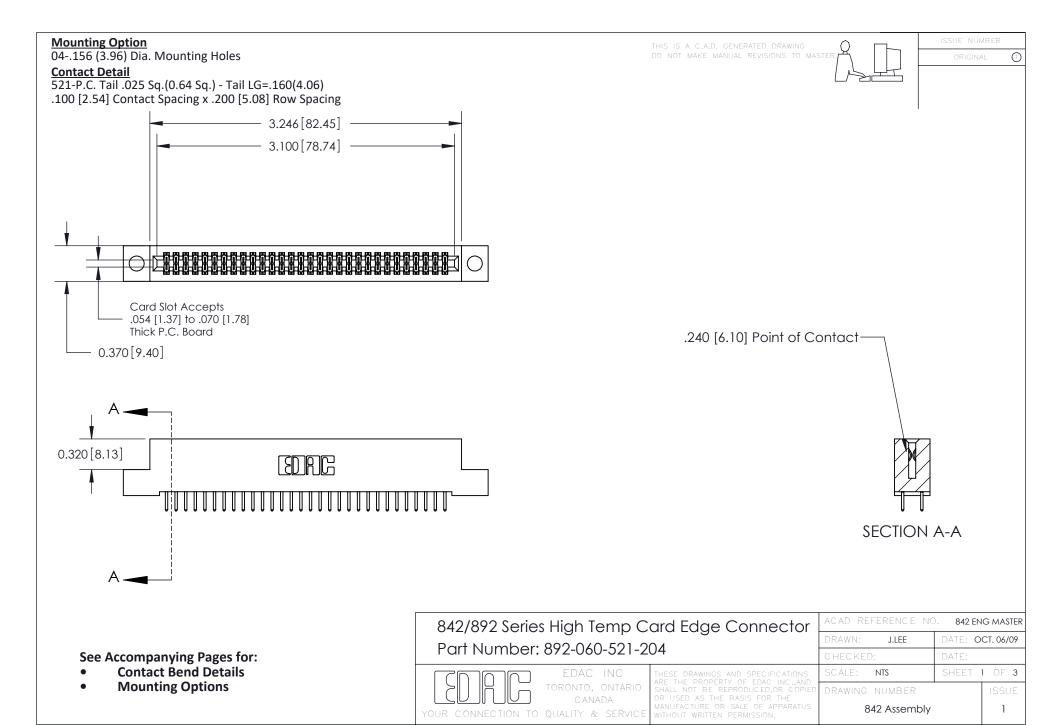

THIS IS A C.A.D. GENERATED DRAWING DO NOT MAKE MANUAL REVISIONS TO MASTER

ORIGINAL (1)



| 842/892 Series High Temp Card Edge Connector<br>Contact Bend Detail |                                                                                                  | ACAD REFERENCE NO. 842 ENG MASTER |             |                  |        |
|---------------------------------------------------------------------|--------------------------------------------------------------------------------------------------|-----------------------------------|-------------|------------------|--------|
|                                                                     |                                                                                                  | DRAWN:                            | J.