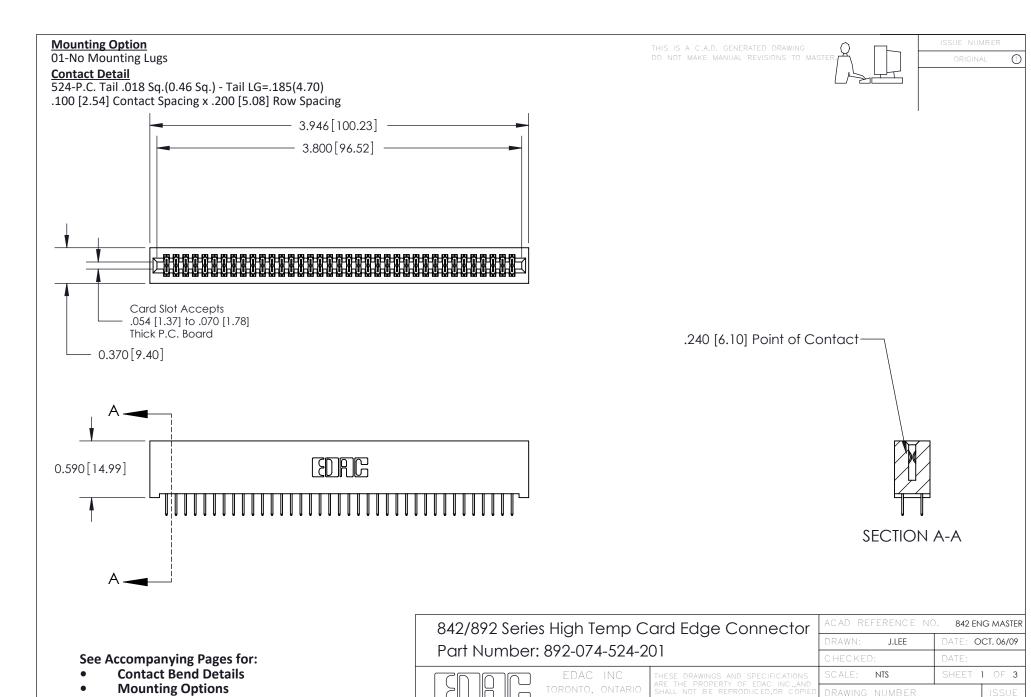

YOUR CONNECTION TO QUALITY & SERVICE

842 Assembly

THIS IS A C.A.D. GENERATED DRAWING DO NOT MAKE MANUAL REVISIONS TO MASTER

ORIGINAL (1)



| 842/892 Series High Temp Card Edge Connector<br>Contact Bend Detail |                                                                                                  | ACAD REFERENCE NO. 842 ENG MASTER |             |                  |        |
|---------------------------------------------------------------------|--------------------------------------------------------------------------------------------------|-----------------------------------|-------------|------------------|--------|
|                                                                     |