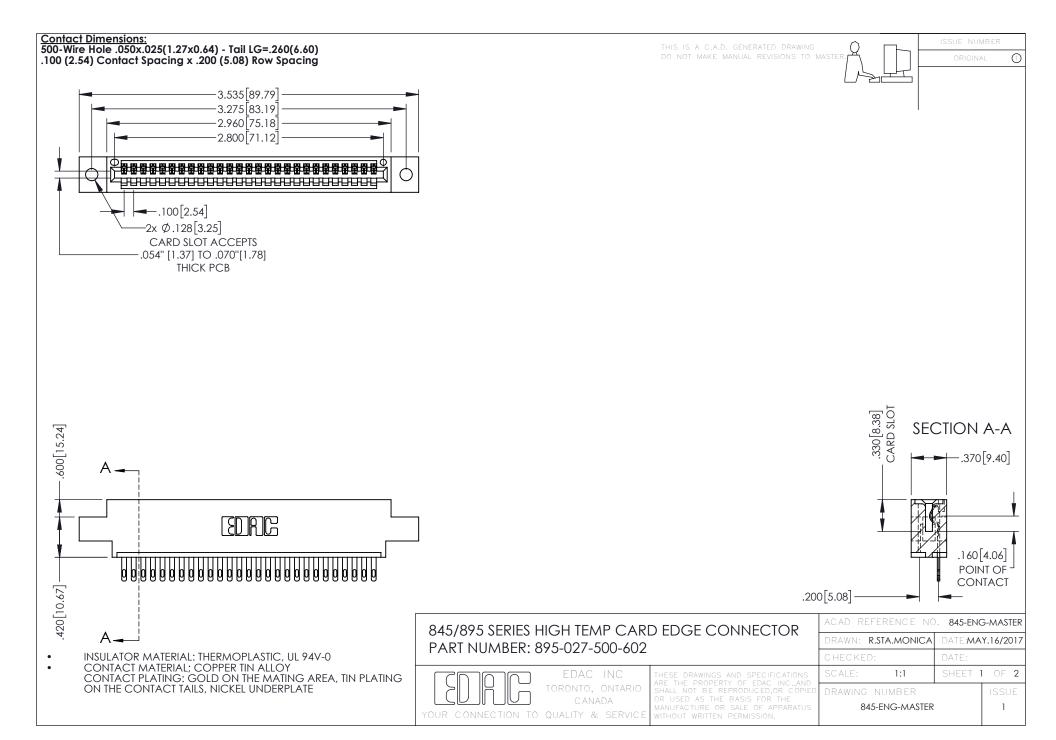

- INSULATOR MATERIAL: THERMOPLASTIC POLYESTER, UL 94V-0 DAP MATERIAL AVAILABLE UPON REQUEST
- CONTACT MATERIAL; COPPER ALLOY

**Contact Code 558** 

CONTACT PLATING: GOLD ON THE MATING AREA, TIN PLATING ON THE CONTACT TAILS, NICKEL UNDERPLATE

## 845/895 SERIES HIGH TEMP CARD EDGE CONNECTOR CONTACT CODE 555,556,558,559,560 DIMENSIONS

YOUR CONNECTION TO QUALITY & SERVICE

Contact Code 559

|   | ACAD REFERENCE NO   | . 845-ENG-MASTER |
|---|---------------------|------------------|
|   | DRAWN: R.STA.MONICA | DATE:MAY.16/2017 |
|   | CHECKED:            | DATE:            |
|   | SCALE: 1:1          | SHEET 2 OF 2     |
| D | DRAWING NUMBER      | ISSUE            |

Contact Code 560

845-ENG-MASTER