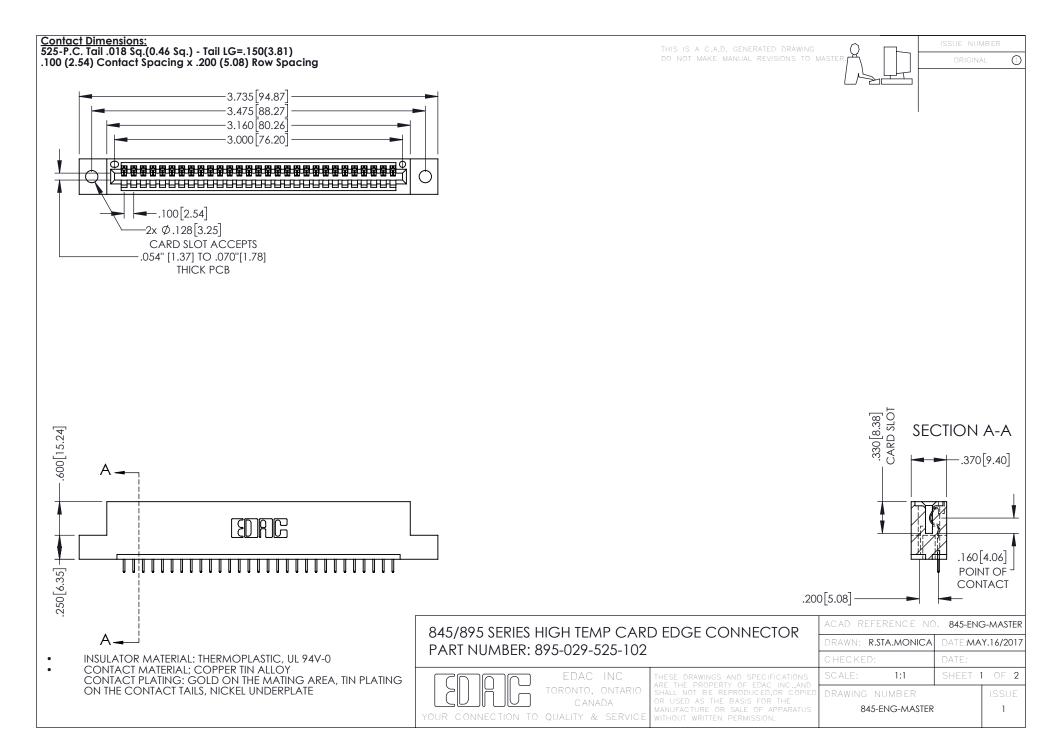

- INSULATOR MATERIAL: THERMOPLASTIC POLYESTER, UL 94V-0 DAP MATERIAL AVAILABLE UPON REQUEST
- CONTACT MATERIAL; COPPER ALLOY

**Contact Code 558** 

CONTACT PLATING: GOLD ON THE MATING AREA, TIN PLATING ON THE CONTACT TAILS, NICKEL UNDERPLATE

## 845/895 SERIES HIGH TEMP CARD EDGE CONNECTOR CONTACT CODE 555,556,558,559,560 DIMENSIONS

YOUR CONNECTION TO QUALITY & SERVICE

Contact Code 559

|   | ACAD REFERENCE NO   | . 845-ENG-MASTER |
|---|---------------------|------------------|
|   | DRAWN: R.STA.MONICA | DATE:MAY.16/2017 |
|   | CHECKED:            | DATE:            |
|   | SCALE: 1:1          | SHEET 2 OF 2     |
| D | DRAWING NUMBER      | ISSUE            |

Contact Code 560

845-ENG-MASTER