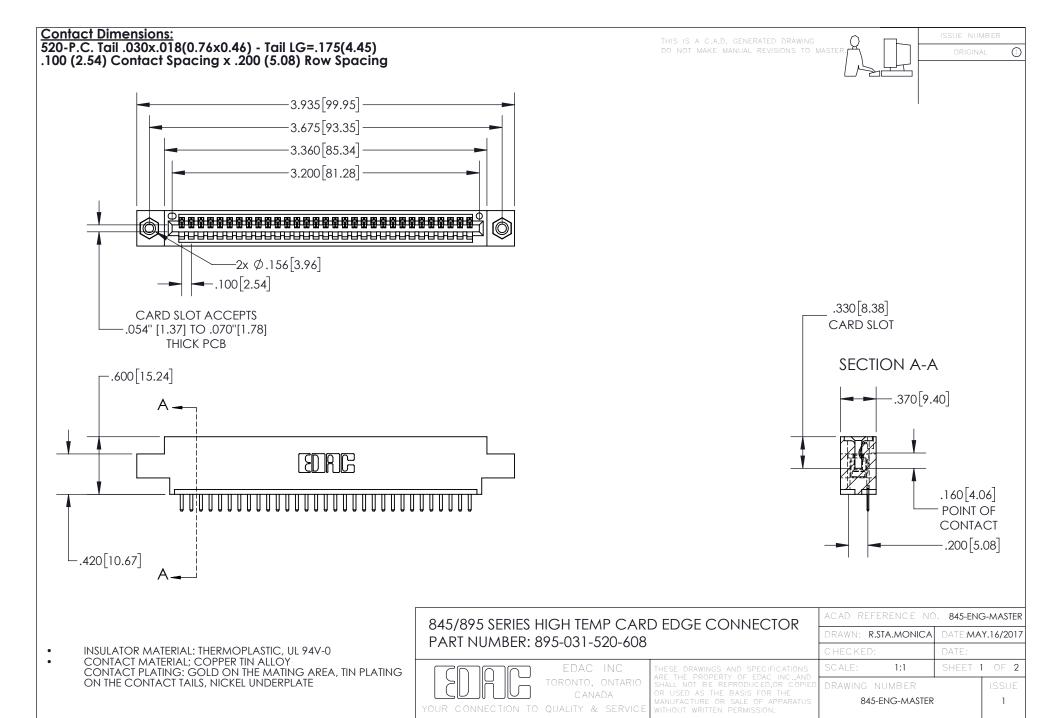

INSULATOR MATERIAL: THERMOPLASTIC POLYESTER, UL 94V-0 DAP MATERIAL AVAILABLE UPON REQUEST

**Contact Code 558** 

CONTACT MATERIAL; COPPER ALLOY CONTACT PLATING: GOLD ON THE MATING AREA, TIN PLATING ON THE CONTACT TAILS, NICKEL UNDERPLATE

## 845/895 SERIES HIGH TEMP CARD EDGE CONNECTOR CONTACT CODE 555,556,558,559,560 DIMENSIONS

YOUR CONNECTION TO QUALITY & SERVICE

Contact Code 559

|   | ACAD REFERENCE NO. 845-ENG-MASTER |                  |  |
|---|-----------------------------------|------------------|--|
|   | DRAWN: R.STA.MONICA               | DATE:MAY.16/2017 |  |
|   | CHECKED:                          | DATE:            |  |
|   | SCALE: 1:1                        | SHEET 2 OF 2     |  |
| D | DRAWING NUMBER                    | ISSUE            |  |

Contact Code 560