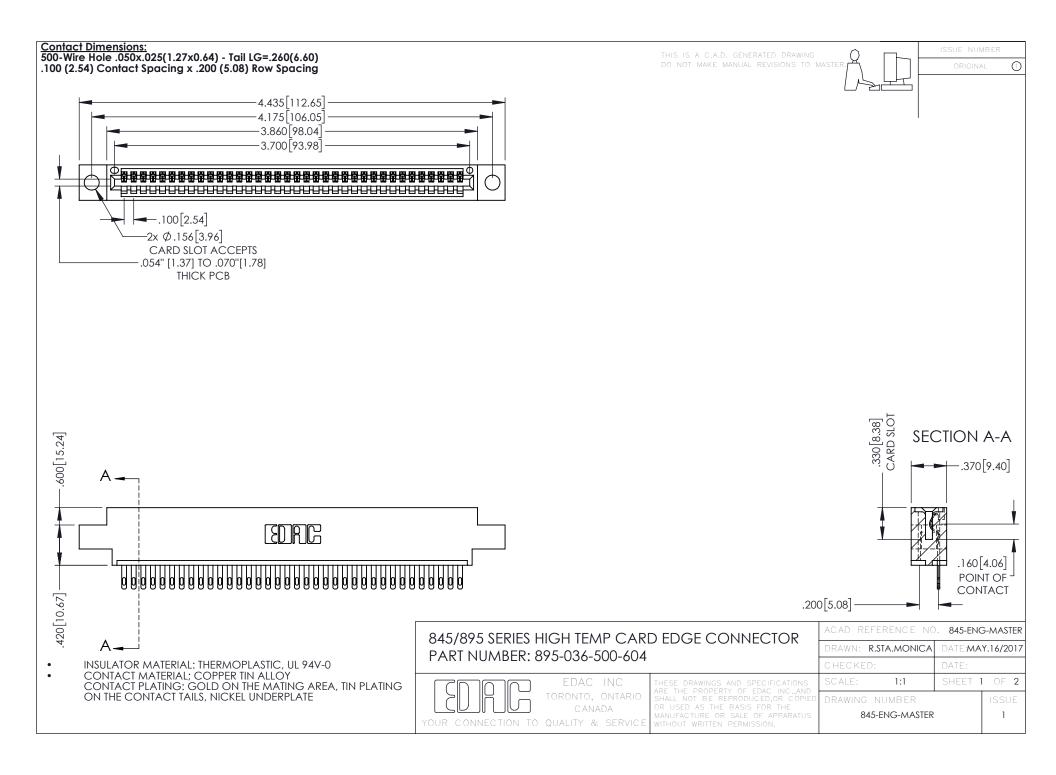

- INSULATOR MATERIAL: THERMOPLASTIC POLYESTER, UL 94V-0 DAP MATERIAL AVAILABLE UPON REQUEST
- CONTACT MATERIAL; COPPER ALLOY

**Contact Code 558** 

CONTACT PLATING: GOLD ON THE MATING AREA, TIN PLATING ON THE CONTACT TAILS, NICKEL UNDERPLATE

## 845/895 SERIES HIGH TEMP CARD EDGE CONNECTOR CONTACT CODE 555,556,558,559,560 DIMENSIONS

YOUR CONNECTION TO QUALITY & SERVICE

Contact Code 559

|   | ACAD REFERENCE NO   | . 845-ENG-MASTER |
|---|---------------------|------------------|
|   | DRAWN: R.STA.MONICA | DATE:MAY.16/2017 |
|   | CHECKED:            | DATE:            |
|   | SCALE: 1:1          | SHEET 2 OF 2     |
| D | DRAWING NUMBER      | ISSUE            |

Contact Code 560

845-ENG-MASTER