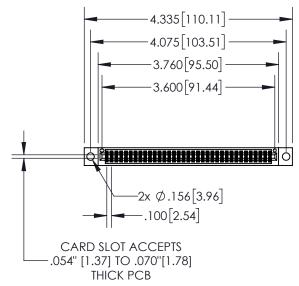

INSULATOR MATERIAL: THERMOPLASTIC, UL 94V-0

| .330[8.38]<br>CARD SLOT     |  |  |  |  |  |
|-----------------------------|--|--|--|--|--|
| 370[9.40]<br>SECTION A-A    |  |  |  |  |  |
| .160[4.06] POINT OF CONTACT |  |  |  |  |  |
| 200[5.08]                   |  |  |  |  |  |