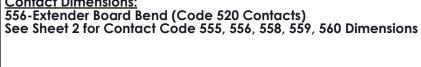

## **Contact Dimensions:**

- 845/895 SERIES HIGH TEMP CARD PART NUMBER: 895-070-556-504
- CONTACT MATERIAL; COPPER TIN ALLOY
  CONTACT PLATING: GOLD ON THE MATING AREA, TIN PLATING
  ON THE CONTACT TAILS, NICKEL UNDERPLATE

ACAD REFERENCE NO. 845-ENG-MASTER

| PART NUMBER: 895-070-556-504         |                                                                   |                | A.MONICA | DATE: <b>MA</b> | Y.16/2017 |
|--------------------------------------|-------------------------------------------------------------------|----------------|----------|-----------------|-----------|
|                                      |                                                                   |                |          | DATE:           |           |
| COOO EDAC INC                        | THESE DRAWINGS AND SPECIFICATIONS ARE THE PROPERTY OF EDAC INCAND | SCALE:         | 1:2      | SHEET 1         | OF 2      |
| TORONTO, ONTARIO CANADA              | TORONTO, ONTARIO SHALL NOT BE REPRODUCED, OR COPIED               |                | MBER     |                 | ISSUE     |
| YOUR CONNECTION TO QUALITY & SERVICE | MANUFACTURE OR SALE OF APPARATUS                                  | 845-ENG-MASTER |          |                 | 1         |