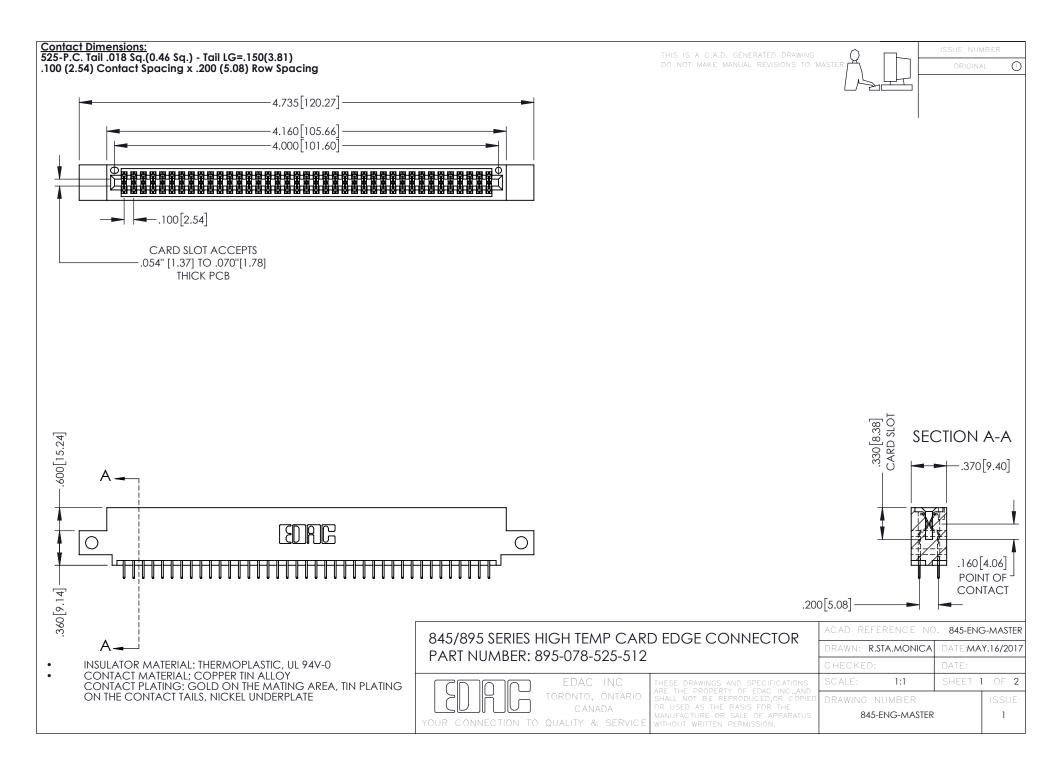

## 845/895 SERIES HIGH TEMP CARD EDGE CONNECTOR CONTACT CODE 555,556,558,559,560 DIMENSIONS

YOUR CONNECTION TO QUALITY & SERVICE

Contact Code 559

|   | ACAD REFERENCE NO   | . 845-ENG-MASTER |
|---|---------------------|------------------|
|   | DRAWN: R.STA.MONICA | DATE:MAY.16/2017 |
|   | CHECKED:            | DATE:            |
|   | SCALE: 1:1          | SHEET 2 OF 2     |
| D | DRAWING NUMBER      | ISSUE            |