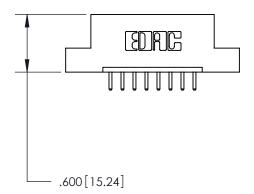

THIS IS A C.A.D. GENERATED DRAWING DO NOT MAKE MANUAL REVISIONS TO MASTER.

ISSUE NUMBER

.165[4.19]

.375 [9.54]

ORIGINAL

1

.060 [1.52] .125(3.18) to .210(5.33) **Outside Tails** .125(3.18) to .210(5.33) **Outside Tails** 