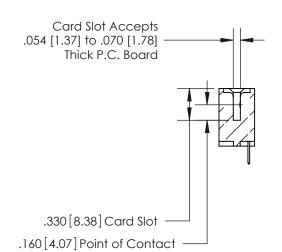

## 846/896 SERIES HIGH TEMP CARD EDGE CONNECTOR CONTACT CODE 555,556,558,559,560 DIMENSIONS

.150 [3.81]

YOUR CONNECTION TO QUALITY & SERVICE

**Contact Code 559** 

**EDAC INC** TORONTO, ONTARIO CANADA

THESE DRAWINGS AND SPECIFICATIONS ARE THE PROPERTY OF EDAC INC.,AND SHALL NOT BE REPRODUCED, OR COPIED OR USED AS THE BASIS FOR THE MANUFACTURE OR SALE OF APPARATUS WITHOUT WRITTEN PERMISSION.

**Contact Code 560** 

INSULATOR MATERIAL: THERMOPLASTIC POLYESTER, UL 94V-0 CONTACT MATERIAL; COPPER, NICKEL, TIN ALLOY CA-725 CONTACT PLATING: GOLD ON THE MATING AREA, TIN-LEAD ON THE CONTACT TAILS, NICKEL UNDERPLATE

**Contact Code 558** 