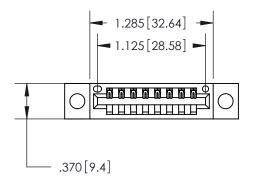

846/896 SERIES HIGH TEMP CARD EDGE CONNECTOR PART NUMBER: 896-008-520-104

**EDAC INC** TORONTO, ONTARIO CANADA

THESE DRAWINGS AND SPECIFICATIONS ARE THE PROPERTY OF EDAC INC., AND SHALL NOT BE REPRODUCED, OR COPIED OR USED AS THE BASIS FOR THE MANUFACTURE OR SALE OF APPARATUS WITHOUT WRITTEN PERMISSION.

<u>Contact Dimensions:</u> 520-P.C. Tail .030x.018 (0.76x0.46) - Tail LG. = .175 (4.45) .125 (3.18) Contact Spacing x .250 (6.35) Row Spacing

THIS IS A C.A.D. GENERATED DRAWING DO NOT MAKE MANUAL REVISIONS TO MASTER.