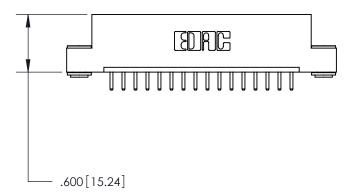

THIS IS A C.A.D. GENERATED DRAWING DO NOT MAKE MANUAL REVISIONS TO MASTER.

ISSUE NUMBER

.165[4.19]

.375 [9.54]

ORIGINAL

1

.060 [1.52] .125(3.18) to .210(5.33) **Outside Tails** .125(3.18) to .210(5.33) **Outside Tails** 