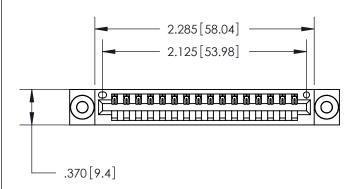

<u>Contact Dimensions:</u> 520-P.C. Tail .030x.018 (0.76x0.46) - Tail LG. = .175 (4.45) .125 (3.18) Contact Spacing x .250 (6.35) Row Spacing

THIS IS A C.A.D. GENERATED DRAWING DO NOT MAKE MANUAL REVISIONS TO MASTER.

ISSUE NUMBER ORIGINAL

1

- INSULATOR MATERIAL: THERMOPLASTIC POLYESTER, UL 94V-0 CONTACT MATERIAL; COPPER, NICKEL, TIN ALLOY CA-725
- CONTACT PLATING: GOLD ON THE MATING AREA, TIN-LEAD ON THE CONTACT TAILS, NICKEL UNDERPLATE

.330 [8.38] Card Slot .160 [4.07] Point of Contact —

Card Slot Accepts .054 [1.37] to .070 [1.78] Thick P.C. Board

## 846/896 SERIES HIGH TEMP CARD EDGE CONNECTOR PART NUMBER: 896-016-520-103

YOUR CONNECTION TO QUALITY & SERVICE

**EDAC INC** TORONTO, ONTARIO CANADA

THESE DRAWINGS AND SPECIFICATIONS ARE THE PROPERTY OF EDAC INC.,AND SHALL NOT BE REPRODUCED, OR COPIED OR USED AS THE BASIS FOR THE MANUFACTURE OR SALE OF APPARATUS WITHOUT WRITTEN PERMISSION.