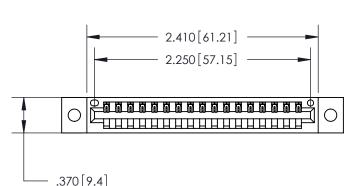

<u>Contact Dimensions:</u> 541-Wire Wrap .025 Sq. (0.64 Sq.) - Tail LG. =.750 (19.05) .125 (3.18) Contact Spacing x .250 (6.35) Row Spacing

INSULATOR MATERIAL: THERMOPLASTIC POLYESTER, UL 94V-0 CONTACT MATERIAL; COPPER, NICKEL, TIN ALLOY CA-725 CONTACT PLATING: GOLD ON THE MATING AREA, TIN-LEAD ON THE CONTACT TAILS, NICKEL UNDERPLATE

THIS IS A C.A.D. GENERATED DRAWING DO NOT MAKE MANUAL REVISIONS TO MASTER.

846/896 SERIES HIGH TEMP CARD EDGE CONNECTOR PART NUMBER: 896-017-541-602

**EDAC INC** TORONTO, ONTARIO CANADA

THESE DRAWINGS AND SPECIFICATIONS ARE THE PROPERTY OF EDAC INC., AND SHALL NOT BE REPRODUCED, OR COPIED OR USED AS THE BASIS FOR THE MANUFACTURE OR SALE OF APPARATUS WITHOUT WRITTEN PERMISSION.