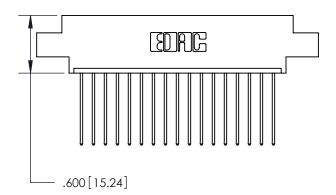

## 846/896 SERIES HIGH TEMP CARD EDGE CONNECTOR CONTACT CODE 555,556,558,559,560 DIMENSIONS

.150 [3.81]

YOUR CONNECTION TO QUALITY & SERVICE

**Contact Code 559** 

**EDAC INC** TORONTO, ONTARIO CANADA

THESE DRAWINGS AND SPECIFICATIONS ARE THE PROPERTY OF EDAC INC.,AND SHALL NOT BE REPRODUCED, OR COPIED OR USED AS THE BASIS FOR THE MANUFACTURE OR SALE OF APPARATUS WITHOUT WRITTEN PERMISSION.