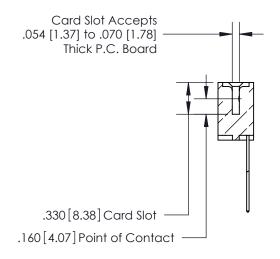

THIS IS A C.A.D. GENERATED DRAWING DO NOT MAKE MANUAL REVISIONS TO MASTER.

ISSUE NUMBER

.165[4.19]

.375 [9.54]

ORIGINAL

1

.060 [1.52] .125(3.18) to .210(5.33) **Outside Tails** .125(3.18) to .210(5.33) **Outside Tails** 