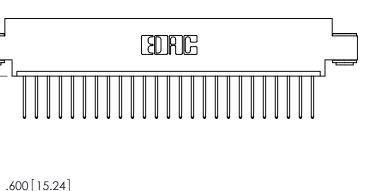

846/896 SERIES HIGH TEMP CARD EDGE CONNECTOR PART NUMBER: 896-025-522-603

.330 [8.38] Card Slot .160 [4.07] Point of Contact -

Card Slot Accepts .054 [1.37] to .070 [1.78] Thick P.C. Board

THIS IS A C.A.D. GENERATED DRAWING DO NOT MAKE MANUAL REVISIONS TO MASTER.