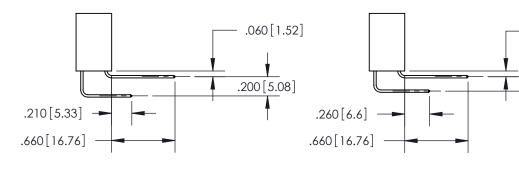

## 846/896 SERIES HIGH TEMP CARD EDGE CONNECTOR CONTACT CODE 555,556,558,559,560 DIMENSIONS

YOUR CONNECTION TO QUALITY & SERVICE

**EDAC INC** TORONTO, ONTARIO CANADA

THESE DRAWINGS AND SPECIFICATIONS ARE THE PROPERTY OF EDAC INC.,AND SHALL NOT BE REPRODUCED, OR COPIED OR USED AS THE BASIS FOR THE MANUFACTURE OR SALE OF APPARATUS WITHOUT WRITTEN PERMISSION.

**Outside Tails** 

**Outside Tails** 

|  | ACAD REFERENCE NO. |       | 846-ENG-MASTER   |        |
|--|--------------------|-------|------------------|--------|
|  | DRAWN:             | J.LEE | DATE: APR. 22/09 |        |
|  | CHECKED:           |       | DATE:            |        |
|  | SCALE:             | 1:1   | SHEET            | 2 OF 2 |
|  | DRAWING NUMBER     |       |                  | ISSUE  |