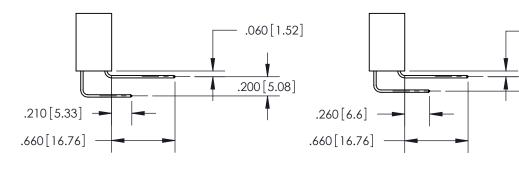

## 846/896 SERIES HIGH TEMP CARD EDGE CONNECTOR CONTACT CODE 555,556,558,559,560 DIMENSIONS

YOUR CONNECTION TO QUALITY & SERVICE

**EDAC INC** TORONTO, ONTARIO CANADA

THESE DRAWINGS AND SPECIFICATIONS ARE THE PROPERTY OF EDAC INC.,AND SHALL NOT BE REPRODUCED, OR COPIED OR USED AS THE BASIS FOR THE MANUFACTURE OR SALE OF APPARATUS WITHOUT WRITTEN PERMISSION.

**Outside Tails** 

**Outside Tails** 

| ACAD REFERENCE NO. |       | 846-ENG-MASTER |           |
|--------------------|-------|----------------|-----------|
| DRAWN:             | J.LEE | DATE: AF       | PR. 22/09 |
| CHECKED:           |       | DATE:          |           |
| SCALE:             | 1:1   | SHEET          | 2 OF 2    |
| DRAWING N          | UMBER |                | ISSUE     |