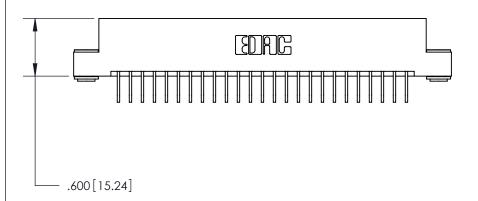

Thick P.C. Board .330 [8.38] Card Slot .160 [4.07] Point of Contact -

Card Slot Accepts .054 [1.37] to .070 [1.78]

INSULATOR MATERIAL: THERMOPLASTIC POLYESTER, UL 94V-0 CONTACT MATERIAL; COPPER, NICKEL, TIN ALLOY CA-725

CONTACT PLATING: GOLD ON THE MATING AREA, TIN-LEAD ON THE CONTACT TAILS, NICKEL UNDERPLATE

| 846/896 SERIES HIGH TEMP CARD EDGE CONNECTO | ١R |
|---------------------------------------------|----|
| PART NUMBER: 896-025-558-103                |    |