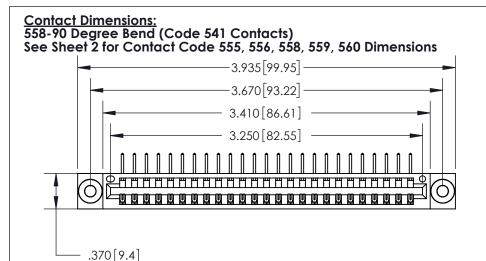

Thick P.C. Board .330 [8.38] Card Slot .160 [4.07] Point of Contact -

Card Slot Accepts .054 [1.37] to .070 [1.78]

INSULATOR MATERIAL: THERMOPLASTIC POLYESTER, UL 94V-0 CONTACT MATERIAL; COPPER, NICKEL, TIN ALLOY CA-725

CONTACT PLATING: GOLD ON THE MATING AREA, TIN-LEAD ON THE CONTACT TAILS, NICKEL UNDERPLATE

| 846/896 SERIES HIGH TEMP CARD EDGE CONNECTO | ١R |
|---------------------------------------------|----|
| PART NUMBER: 896-025-558-103                |    |