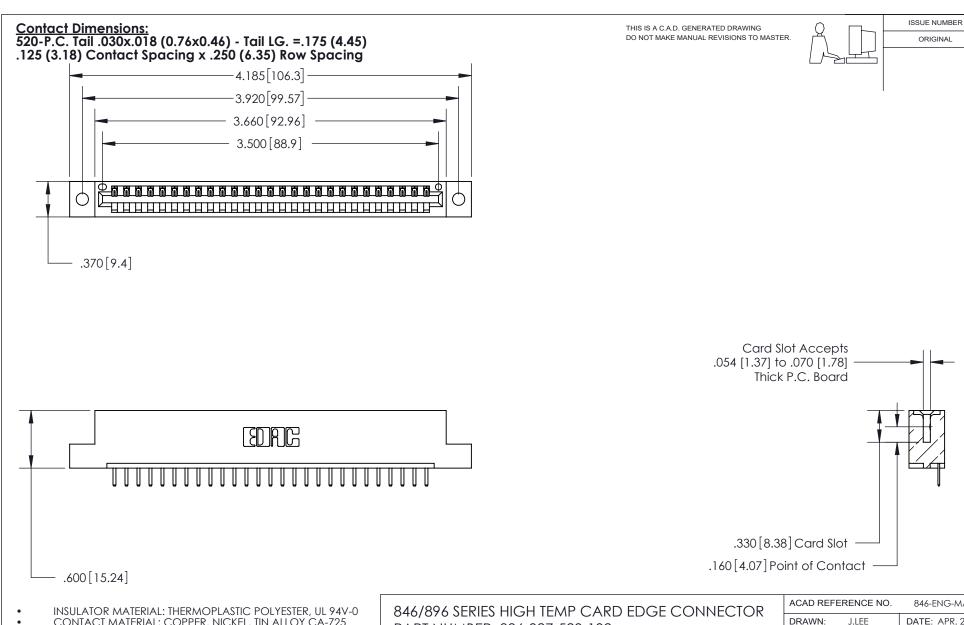

CONTACT MATERIAL; COPPER, NICKEL, TIN ALLOY CA-725

CONTACT PLATING: GOLD ON THE MATING AREA, TIN-LEAD ON THE CONTACT TAILS, NICKEL UNDERPLATE

PART NUMBER: 896-027-520-102

YOUR CONNECTION TO QUALITY & SERVICE

**EDAC INC** TORONTO, ONTARIO CANADA

THESE DRAWINGS AND SPECIFICATIONS ARE THE PROPERTY OF EDAC INC.,AND SHALL NOT BE REPRODUCED, OR COPIED OR USED AS THE BASIS FOR THE MANUFACTURE OR SALE OF APPARATUS WITHOUT WRITTEN PERMISSION.

| ACAD REFERENCE NO. | 846-ENG-MASTER   |  |
|--------------------|------------------|--|
| DRAWN: J.LEE       | DATE: APR. 22/09 |  |
| CHECKED:           | DATE:            |  |
| SCALE: 1:1         | SHEET 1 OF 2     |  |
| DRAWING NUMBER     | ISSUE            |  |
| 846-ENG-MASTER     | 1                |  |

THIS IS A C.A.D. GENERATED DRAWING DO NOT MAKE MANUAL REVISIONS TO MASTER.

ISSUE NUMBER

.165[4.19]

ORIGINAL

1

.060 [1.52] .150 [3.81] .125(3.18) to .210(5.33)

.375 [9.54] .125(3.18) to .210(5.33)

**Contact Code 558** 