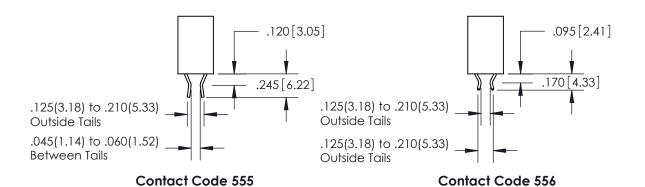

**Contact Code 559** 

Contact Code 560

INSULATOR MATERIAL: THERMOPLASTIC POLYESTER, UL 94V-0 CONTACT MATERIAL; COPPER, NICKEL, TIN ALLOY CA-725 CONTACT PLATING: GOLD ON THE MATING AREA, TIN-LEAD ON THE CONTACT TAILS, NICKEL UNDERPLATE

## 846/896 SERIES HIGH TEMP CARD EDGE CONNECTOR CONTACT CODE 555,556,558,559,560 DIMENSIONS

YOUR CONNECTION TO QUALITY & SERVICE

**EDAC INC** TORONTO, ONTARIO CANADA

THESE DRAWINGS AND SPECIFICATIONS ARE THE PROPERTY OF EDAC INC.,AND SHALL NOT BE REPRODUCED, OR COPIED OR USED AS THE BASIS FOR THE MANUFACTURE OR SALE OF APPARATUS WITHOUT WRITTEN PERMISSION.

Outside Tails

**Outside Tails** 

|  | ACAD REFERENCE NO. |       | 846-ENG-MASTER   |        |
|--|--------------------|-------|------------------|--------|
|  | DRAWN:             | J.LEE | DATE: APR. 22/09 |        |
|  | CHECKED:           |       | DATE:            |        |
|  | SCALE:             | 1:1   | SHEET            | 2 OF 2 |
|  | DRAWING NUMBER     |       | ISSUE            |        |