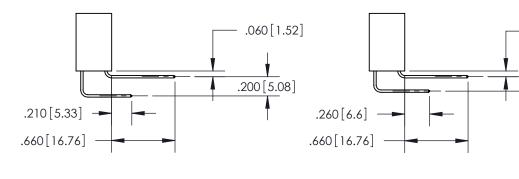

**Contact Code 559** 

Contact Code 560

INSULATOR MATERIAL: THERMOPLASTIC POLYESTER, UL 94V-0 CONTACT MATERIAL; COPPER, NICKEL, TIN ALLOY CA-725 CONTACT PLATING: GOLD ON THE MATING AREA, TIN-LEAD ON THE CONTACT TAILS, NICKEL UNDERPLATE

Outside Tails

**Outside Tails** 

|  | ACAD REFERENCE NO. |       | 846-ENG-MASTER   |        |
|--|--------------------|-------|------------------|--------|
|  | DRAWN:             | J.LEE | DATE: APR. 22/09 |        |
|  | CHECKED:           |       | DATE:            |        |
|  | SCALE:             | 1:1   | SHEET            | 2 OF 2 |
|  | DRAWING NUMBER     |       | ISSUE            |        |