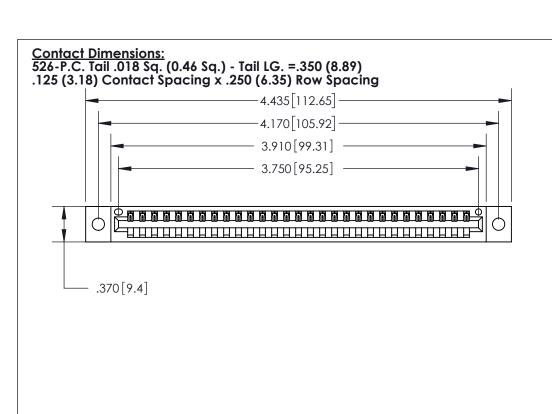

THIS IS A C.A.D. GENERATED DRAWING DO NOT MAKE MANUAL REVISIONS TO MASTER.

ISSUE NUMBER ORIGINAL

.600 [15.24]

INSULATOR MATERIAL: THERMOPLASTIC POLYESTER, UL 94V-0 CONTACT MATERIAL; COPPER, NICKEL, TIN ALLOY CA-725

CONTACT PLATING: GOLD ON THE MATING AREA, TIN-LEAD ON THE CONTACT TAILS, NICKEL UNDERPLATE

846/896 SERIES HIGH TEMP CARD EDGE CONNECTOR PART NUMBER: 896-029-526-102

YOUR CONNECTION TO QUALITY & SERVICE

**EDAC INC** TORONTO, ONTARIO CANADA