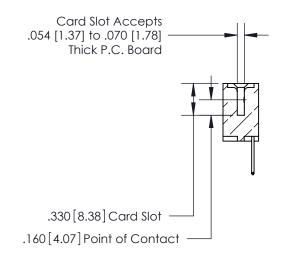

THIS IS A C.A.D. GENERATED DRAWING DO NOT MAKE MANUAL REVISIONS TO MASTER.

ISSUE NUMBER ORIGINAL

.600 [15.24]

INSULATOR MATERIAL: THERMOPLASTIC POLYESTER, UL 94V-0 CONTACT MATERIAL; COPPER, NICKEL, TIN ALLOY CA-725

CONTACT PLATING: GOLD ON THE MATING AREA, TIN-LEAD ON THE CONTACT TAILS, NICKEL UNDERPLATE

846/896 SERIES HIGH TEMP CARD EDGE CONNECTOR PART NUMBER: 896-029-526-102

YOUR CONNECTION TO QUALITY & SERVICE

**EDAC INC** TORONTO, ONTARIO CANADA