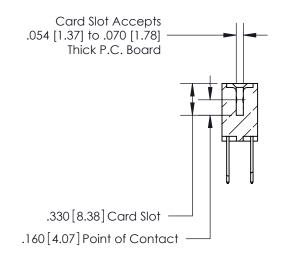

## 846/896 SERIES HIGH TEMP CARD EDGE CONNECTOR CONTACT CODE 555,556,558,559,560 DIMENSIONS

.150 [3.81]

YOUR CONNECTION TO QUALITY & SERVICE

**Contact Code 559** 

**EDAC INC** TORONTO, ONTARIO CANADA

THESE DRAWINGS AND SPECIFICATIONS ARE THE PROPERTY OF EDAC INC.,AND SHALL NOT BE REPRODUCED, OR COPIED OR USED AS THE BASIS FOR THE MANUFACTURE OR SALE OF APPARATUS WITHOUT WRITTEN PERMISSION.