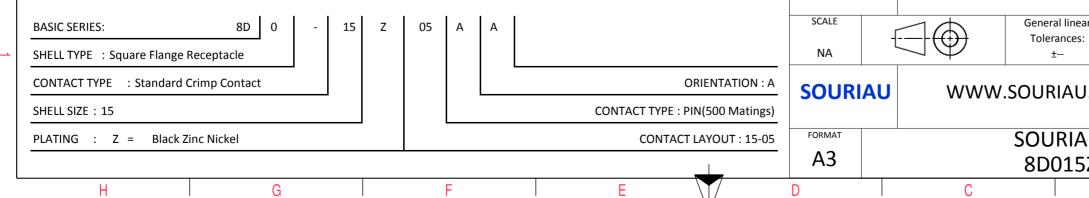

|  | 工 | G | нт.<br>П | т | D | 0 |
|--|---|---|----------|---|---|---|

Keying Shown as example