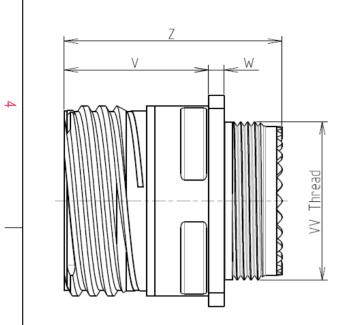

: 19.54 g ± 10%

| Connector dimension |               |  |  |  |
|---------------------|---------------|--|--|--|
| Dim                 | Nominal       |  |  |  |
| Р                   | 3.25±0.2      |  |  |  |
| PP                  | 4.39±0.2      |  |  |  |
| R1                  | 24.61         |  |  |  |
| R2                  | 23.01         |  |  |  |
| S                   | 31±0.3        |  |  |  |
| V                   | 20.83+0/-1.25 |  |  |  |
| W                   | 2.1/2.5       |  |  |  |
| Z                   | 31.5 Max      |  |  |  |
| VV THREAD           | M22x1-6g      |  |  |  |