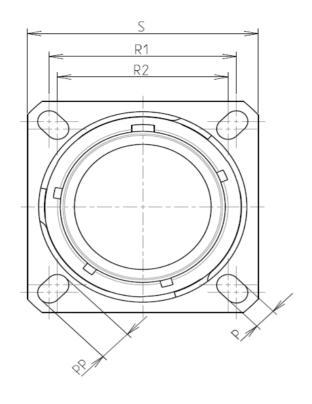

: 19.54 g ± 10%

| Connector dimension |               |  |  |  |
|---------------------|---------------|--|--|--|
| Dim                 | Nominal       |  |  |  |
| Р                   | 3.25±0.2      |  |  |  |
| PP                  | 4.39±0.2      |  |  |  |
| R1                  | 24.61         |  |  |  |
| R2                  | 23.01         |  |  |  |
| S                   | 31±0.3        |  |  |  |
| V                   | 20.83+0/-1.25 |  |  |  |
| W                   | 2.1/2.5       |  |  |  |
| Z                   | 31.5 Max      |  |  |  |
| VV THREAD           | M22x1-6g      |  |  |  |