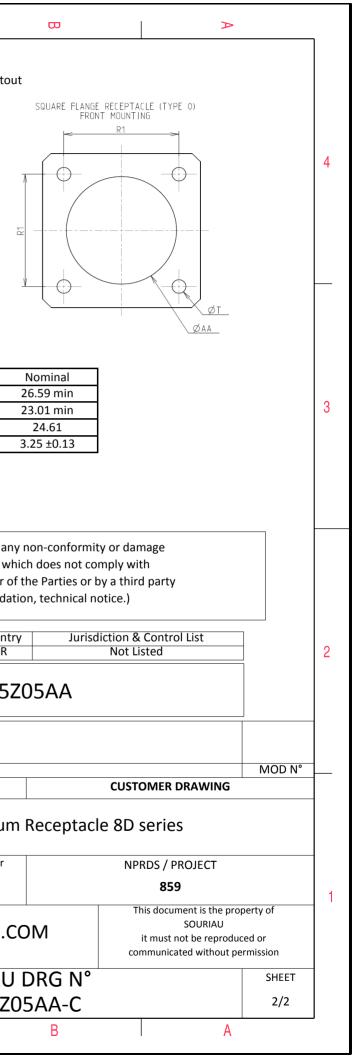

: 19.54 g ± 10%

| Connector dimension |               |  |  |  |
|---------------------|---------------|--|--|--|
| Dim                 | Nominal       |  |  |  |
| Р                   | 3.25±0.2      |  |  |  |
| PP                  | 4.39±0.2      |  |  |  |
| R1                  | 24.61         |  |  |  |
| R2                  | 23.01         |  |  |  |
| S                   | 31±0.3        |  |  |  |
| V                   | 20.83+0/-1.25 |  |  |  |
| W                   | 2.1/2.5       |  |  |  |
| Z                   | 31.5 Max      |  |  |  |
| VV THREAD           | M22x1-6g      |  |  |  |

|          | т      | G                                                                                                                                                                                                                           | н <b>г</b> | m |                    | 0                                         |                                                                                                 |
|----------|--------|-----------------------------------------------------------------------------------------------------------------------------------------------------------------------------------------------------------------------------|------------|---|--------------------|-------------------------------------------|-------------------------------------------------------------------------------------------------|
|          |        | Contact Layout                                                                                                                                                                                                              |            |   |                    |                                           | Panel Cutou                                                                                     |
| 4        | د.<br> | $ \begin{array}{c}                                     $                                                                                                                                                                    |            |   | 7                  | SQUARE FLANGE RECEPTACLE<br>REAR MOUNTING | (TYPE 0)                                                                                        |
|          |        | X-axis         Y-axis           (mm)         (mm)           +.000 (0.00)         +.100 (2.54)           +.174 (4.42)         +.024 (0.61)           +.094 (2.39)        148 (3.76)          174 (4.42)         +.024 (0.61) |            |   | ž.                 |                                           | ØT                                                                                              |
| ى<br>ن   |        |                                                                                                                                                                                                                             |            |   |                    |                                           | Dim<br>ØA<br>ØAA<br>R1<br>ØT                                                                    |
|          |        |                                                                                                                                                                                                                             |            |   |                    |                                           |                                                                                                 |
|          |        |                                                                                                                                                                                                                             |            |   |                    | due to a us<br>the Specificatior          | I not be liable for any<br>e of the Products wh<br>ns issued by either of<br>sional recommendat |
| S        |        |                                                                                                                                                                                                                             |            |   |                    |                                           | PN: 8D015Z                                                                                      |
|          |        |                                                                                                                                                                                                                             |            |   | A 18-10-<br>ISS DA | 2016 First Release                        |                                                                                                 |
|          |        |                                                                                                                                                                                                                             |            |   | Designed By:       | Date                                      | :                                                                                               |
|          |        |                                                                                                                                                                                                                             |            |   | SCALE              |                                           | Aluminium<br>General linear                                                                     |
| <u> </u> |        |                                                                                                                                                                                                                             |            |   | NA                 |                                           | Tolerances:                                                                                     |
|          |        |                                                                                                                                                                                                                             |            |   | SOURI              | AU WWW                                    | V.SOURIAU.C                                                                                     |
|          |        |                                                                                                                                                                                                                             |            |   | FORMAT<br>A3       | I                                         | SOURIAU<br>8D015Z0                                                                              |
|          | Н      | G                                                                                                                                                                                                                           | F          | E | D                  | C                                         |                                                                                                 |