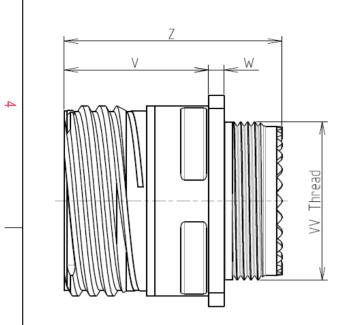

А

| Connector dimension |                  |  |  |  |
|---------------------|------------------|--|--|--|
| Dim                 | Nominal          |  |  |  |
| Р                   | 3.91±0.2         |  |  |  |
| PP                  | 6.15±0.2<br>38.1 |  |  |  |
| R1                  |                  |  |  |  |
| R2                  | 34.93            |  |  |  |
| S                   | 46±0.3           |  |  |  |
| V                   | 20.07+0/-1.25    |  |  |  |
| W                   | 2.1/3.2          |  |  |  |
| Z                   | 31.5 Max         |  |  |  |
| VV THREAD           | M37x1-6g         |  |  |  |