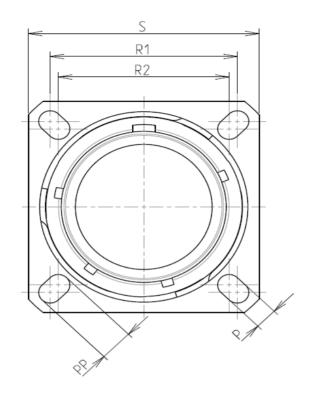

А

| Connector dimension |                  |  |  |  |
|---------------------|------------------|--|--|--|
| Dim                 | Nominal          |  |  |  |
| Р                   | 3.91±0.2         |  |  |  |
| PP                  | 6.15±0.2<br>38.1 |  |  |  |
| R1                  |                  |  |  |  |
| R2                  | 34.93            |  |  |  |
| S                   | 46±0.3           |  |  |  |
| V                   | 20.07+0/-1.25    |  |  |  |
| W                   | 2.1/3.2          |  |  |  |
| Z                   | 31.5 Max         |  |  |  |
| VV THREAD           | M37x1-6g         |  |  |  |