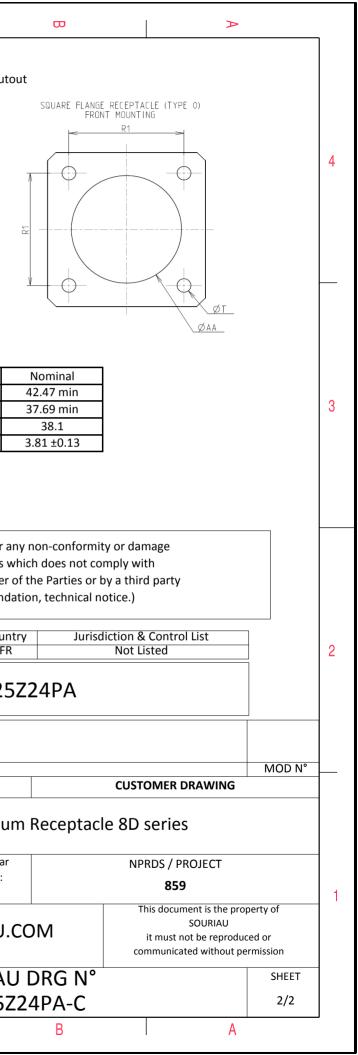

А

| Connector dimension |                  |  |  |  |
|---------------------|------------------|--|--|--|
| Dim                 | Nominal          |  |  |  |
| Р                   | 3.91±0.2         |  |  |  |
| PP                  | 6.15±0.2<br>38.1 |  |  |  |
| R1                  |                  |  |  |  |
| R2                  | 34.93            |  |  |  |
| S                   | 46±0.3           |  |  |  |
| V                   | 20.07+0/-1.25    |  |  |  |
| W                   | 2.1/3.2          |  |  |  |
| Z                   | 31.5 Max         |  |  |  |
| VV THREAD           | M37x1-6g         |  |  |  |

| r | т                                                                                                                                                                                                                                                                                                                                                                                               | ۵                                                                                                                                                                                                                                                                                                                                                                                                                                                                                                                                                                                                                                                                                                                                                                                                                                                                                           | г | m |                          | 0                                                                                                                                           |
|---|-------------------------------------------------------------------------------------------------------------------------------------------------------------------------------------------------------------------------------------------------------------------------------------------------------------------------------------------------------------------------------------------------|---------------------------------------------------------------------------------------------------------------------------------------------------------------------------------------------------------------------------------------------------------------------------------------------------------------------------------------------------------------------------------------------------------------------------------------------------------------------------------------------------------------------------------------------------------------------------------------------------------------------------------------------------------------------------------------------------------------------------------------------------------------------------------------------------------------------------------------------------------------------------------------------|---|---|--------------------------|---------------------------------------------------------------------------------------------------------------------------------------------|
|   |                                                                                                                                                                                                                                                                                                                                                                                                 | Contact Layout                                                                                                                                                                                                                                                                                                                                                                                                                                                                                                                                                                                                                                                                                                                                                                                                                                                                              |   |   |                          | Panel Cutor                                                                                                                                 |
| 4 |                                                                                                                                                                                                                                                                                                                                                                                                 | $\begin{array}{c} \bullet \\ \bullet $                                                                                                                                                                                                                                                                                                                                                                                                                                                                                                                                                                                                                                                                                                                                                              |   |   | A                        | SQUARE FLANGE RECEPTACLE (TYPE 0)<br>REAR MOUNTING                                                                                          |
|   | Contact         Local           position ID         X-axis           A         +000 (0.00)           B         +230 (5.84)           C         +403 (10.24)           D         +4.81 (11.71)           E         +413 (10.49)           F         -270 (5.84)           H         +000 (0.00)           J         -230 (5.84)           K         -370 (9.40)           L         -413 (10.49) | Y-axis         position ID         X-axis         Y-axis           + 472 (11.99)         N         -403 (10.24)         +298 (7.57)           + 410 (10.41)         P         -230 (5.84)         +410 (10.41)           + 298 (7.57)         R         +000 (0.00)         +234 (5.84)           +100 (2.54)         S         +230 (5.84)         +172 (4.37)           -134 (3.40)         T         +186 (4.72)         -062 (1.57)           -336 (6.53)         U         +211 (5.56)         -287 (6.70)           -441 (11.20)         V         +000 (0.00)         -323 (8.20)           -445 (12.57)         W         -211 (5.36)         -287 (6.70)           -441 (11.20)         X         -116 (4.72)         -062 (1.57)           -336 (6.53)         Y         -230 (5.84)         +1172 (4.37)           -134 (3.40)         Z         +000 (0.00)         +233 (8.07) |   |   |                          |                                                                                                                                             |
| ω | M -461 (11.71)<br>Shell Arrangement<br>no.<br>25 -24                                                                                                                                                                                                                                                                                                                                            | +.100 (2.54)         a         +.000 (0.00)        151 (3.84)           Number of<br>contacts         Size<br>contacts         Service<br>rating         Contact<br>location           12         12         1         AB.0.E.LM<br>P.R.S.T.XY<br>12         AB.0.E.LM<br>others                                                                                                                                                                                                                                                                                                                                                                                                                                                                                                                                                                                                            |   |   |                          | Dim<br>ØA<br>ØAA<br>R1<br>ØT                                                                                                                |
|   | -                                                                                                                                                                                                                                                                                                                                                                                               |                                                                                                                                                                                                                                                                                                                                                                                                                                                                                                                                                                                                                                                                                                                                                                                                                                                                                             |   |   |                          |                                                                                                                                             |
|   |                                                                                                                                                                                                                                                                                                                                                                                                 |                                                                                                                                                                                                                                                                                                                                                                                                                                                                                                                                                                                                                                                                                                                                                                                                                                                                                             |   |   |                          | SOURIAU shall not be liable for an<br>due to a use of the Products wh<br>the Specifications issued by either o<br>(professional recommendat |
| N |                                                                                                                                                                                                                                                                                                                                                                                                 |                                                                                                                                                                                                                                                                                                                                                                                                                                                                                                                                                                                                                                                                                                                                                                                                                                                                                             |   |   |                          |                                                                                                                                             |
|   |                                                                                                                                                                                                                                                                                                                                                                                                 |                                                                                                                                                                                                                                                                                                                                                                                                                                                                                                                                                                                                                                                                                                                                                                                                                                                                                             |   |   | A 09-10-202              | PN: 8D0252                                                                                                                                  |
|   |                                                                                                                                                                                                                                                                                                                                                                                                 |                                                                                                                                                                                                                                                                                                                                                                                                                                                                                                                                                                                                                                                                                                                                                                                                                                                                                             |   |   | ISS DATE<br>Designed By: | Latest modification - by<br>Date:                                                                                                           |
|   |                                                                                                                                                                                                                                                                                                                                                                                                 |                                                                                                                                                                                                                                                                                                                                                                                                                                                                                                                                                                                                                                                                                                                                                                                                                                                                                             |   |   | SCALE                    | Aluminiun<br>General linear                                                                                                                 |
| - |                                                                                                                                                                                                                                                                                                                                                                                                 |                                                                                                                                                                                                                                                                                                                                                                                                                                                                                                                                                                                                                                                                                                                                                                                                                                                                                             |   |   | NA                       | Tolerances:                                                                                                                                 |
|   |                                                                                                                                                                                                                                                                                                                                                                                                 |                                                                                                                                                                                                                                                                                                                                                                                                                                                                                                                                                                                                                                                                                                                                                                                                                                                                                             |   |   | SOURIAL                  |                                                                                                                                             |
|   |                                                                                                                                                                                                                                                                                                                                                                                                 |                                                                                                                                                                                                                                                                                                                                                                                                                                                                                                                                                                                                                                                                                                                                                                                                                                                                                             |   |   | FORMAT<br>A3             | SOURIAU<br>8D025Z                                                                                                                           |
|   | Н                                                                                                                                                                                                                                                                                                                                                                                               | G                                                                                                                                                                                                                                                                                                                                                                                                                                                                                                                                                                                                                                                                                                                                                                                                                                                                                           | F | E | D                        | С                                                                                                                                           |