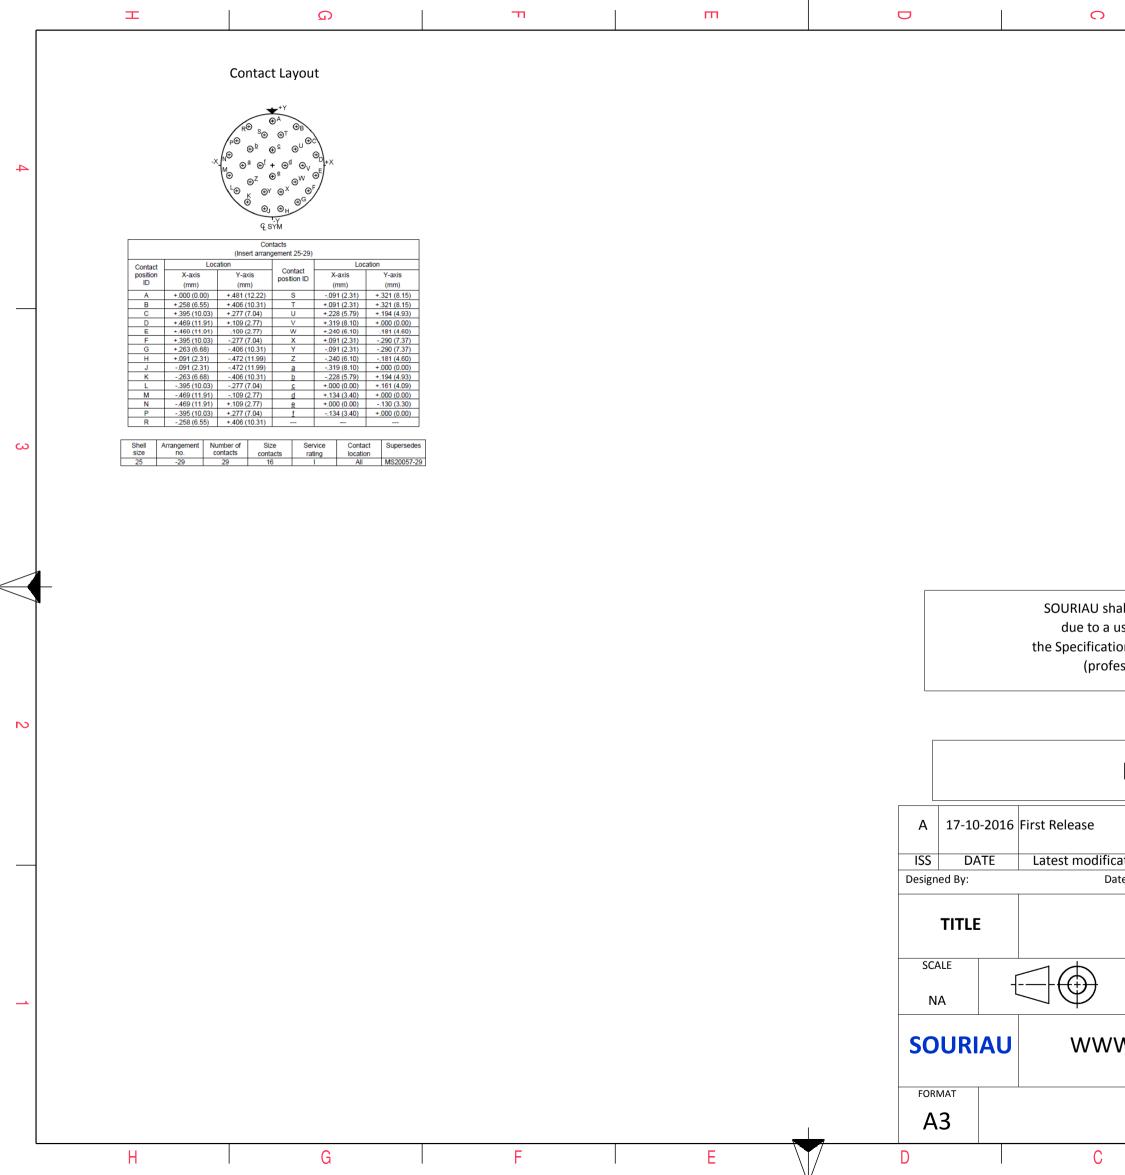

|          | T D                                                                                                                                                                                                                                                                                                                |                                             |              |              | 0                                                                                                                                                                            | D                                                                                       | A                                                                                                                      |              |   |
|----------|--------------------------------------------------------------------------------------------------------------------------------------------------------------------------------------------------------------------------------------------------------------------------------------------------------------------|---------------------------------------------|--------------|--------------|------------------------------------------------------------------------------------------------------------------------------------------------------------------------------|-----------------------------------------------------------------------------------------|------------------------------------------------------------------------------------------------------------------------|--------------|---|
| 4        | Z<br>T<br>T<br>T<br>T<br>T<br>T<br>T<br>T<br>T<br>T<br>T<br>T<br>T<br>T<br>T<br>T<br>T<br>T<br>T                                                                                                                                                                                                                   |                                             |              |              |                                                                                                                                                                              |                                                                                         |                                                                                                                        |              | 4 |
| ယ        |                                                                                                                                                                                                                                                                                                                    |                                             |              |              | LAYOUT SHOWN AS                                                                                                                                                              | EXAMPLE                                                                                 |                                                                                                                        |              | 3 |
|          |                                                                                                                                                                                                                                                                                                                    | Keying Shown as example                     |              |              |                                                                                                                                                                              |                                                                                         |                                                                                                                        |              |   |
|          | CHARACTERISTICS                                                                                                                                                                                                                                                                                                    | Connector dimension Dim Nominal             | 7            |              |                                                                                                                                                                              |                                                                                         |                                                                                                                        |              |   |
| N        | -Standard : Based on MIL-DTL-38999 Series III-Shell Material: Aluminium-Shell Plating: Black Zinc Nickel-Insulator: Thermoplastic-Contacts: Copper Alloy-Seals & Grommet: Silicon Elastomer-Contact Plating: Gold over copper Alloy 0.8µm minimum-Durability: 500 Mating cycles-Delivered without Souriau contacts | ØS 48 Max<br>Z 31 Max<br>VV THREAD M37x1-6g |              |              | SOURIAU shall not be liable for an<br>due to a use of the Products w<br>the Specifications issued by either of<br>(professional recommendation)<br>Count<br>FR<br>PN: 8D5252 | hich does not comp<br>of the Parties or by a<br>ation, technical notion<br>ry Jurisdict | bly with<br>a third party                                                                                              |              | 2 |
|          | -Temperature Range <sub>:</sub> -65°C to +175°C<br>-Salt Spray : 500 hours                                                                                                                                                                                                                                         |                                             |              | A 17-10-2016 | First Release                                                                                                                                                                |                                                                                         |                                                                                                                        |              |   |
|          | -Mass : 48.59 g ± 10%                                                                                                                                                                                                                                                                                              |                                             |              | SS DATE      | Latest modification - by<br>Date:                                                                                                                                            | (                                                                                       | CUSTOMER DRAWING                                                                                                       | MOD N°       |   |
|          |                                                                                                                                                                                                                                                                                                                    |                                             |              | TITLE        | Alumii                                                                                                                                                                       | nium Plug 8D                                                                            | series                                                                                                                 |              |   |
| <b>→</b> | BASIC SERIES:8D5-25ZSHELL TYPE : Plug with RFI ShieldingCONTACT TYPE : Standard Crimp ContactSHELL SIZE : 25                                                                                                                                                                                                       |                                             | V/O Contacts | SCALE<br>NA  | General linear<br>Tolerances:<br>±<br>WWW.SOURIAU.                                                                                                                           | СОМ                                                                                     | NPRDS / PROJECT<br>859<br>This document is the prop<br>SOURIAU<br>it must not be reproduce<br>communicated without per | ed or        | 1 |
|          | PLATING : Z = Black Zinc Nickel                                                                                                                                                                                                                                                                                    | CONTACT LAY                                 | 1001.25-29   | FORMAT<br>A3 | SOURIAL<br>8D525Z                                                                                                                                                            |                                                                                         |                                                                                                                        | SHEET<br>1/2 |   |
| L        | H G                                                                                                                                                                                                                                                                                                                | FE                                          | D            |              | C                                                                                                                                                                            | В                                                                                       | A                                                                                                                      |              | I |