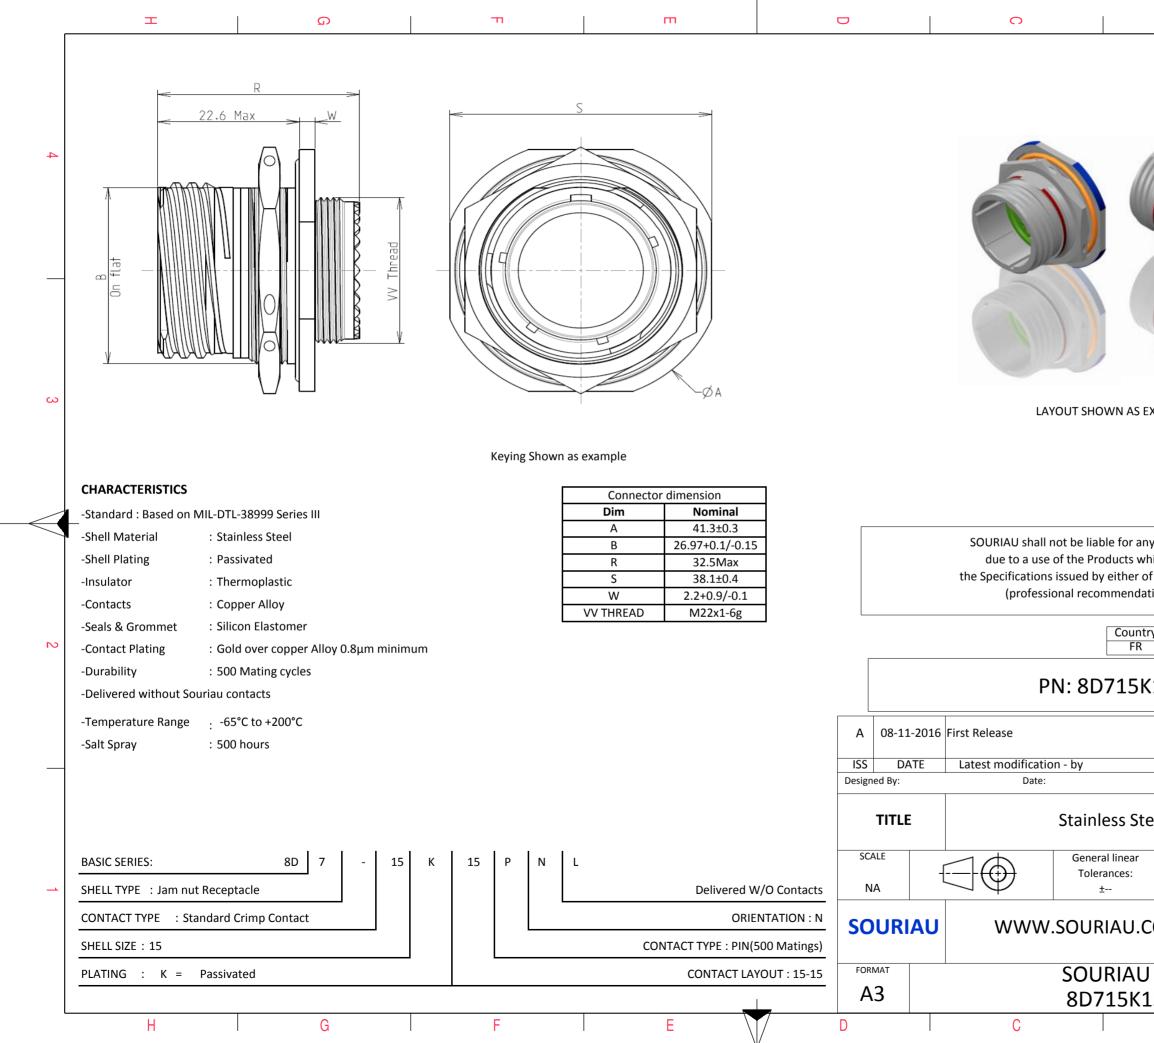

|                            | ω                                                                               |                             | A                               |          |   |
|----------------------------|---------------------------------------------------------------------------------|-----------------------------|---------------------------------|----------|---|
|                            |                                                                                 |                             |                                 |          |   |
|                            |                                                                                 |                             |                                 |          |   |
|                            |