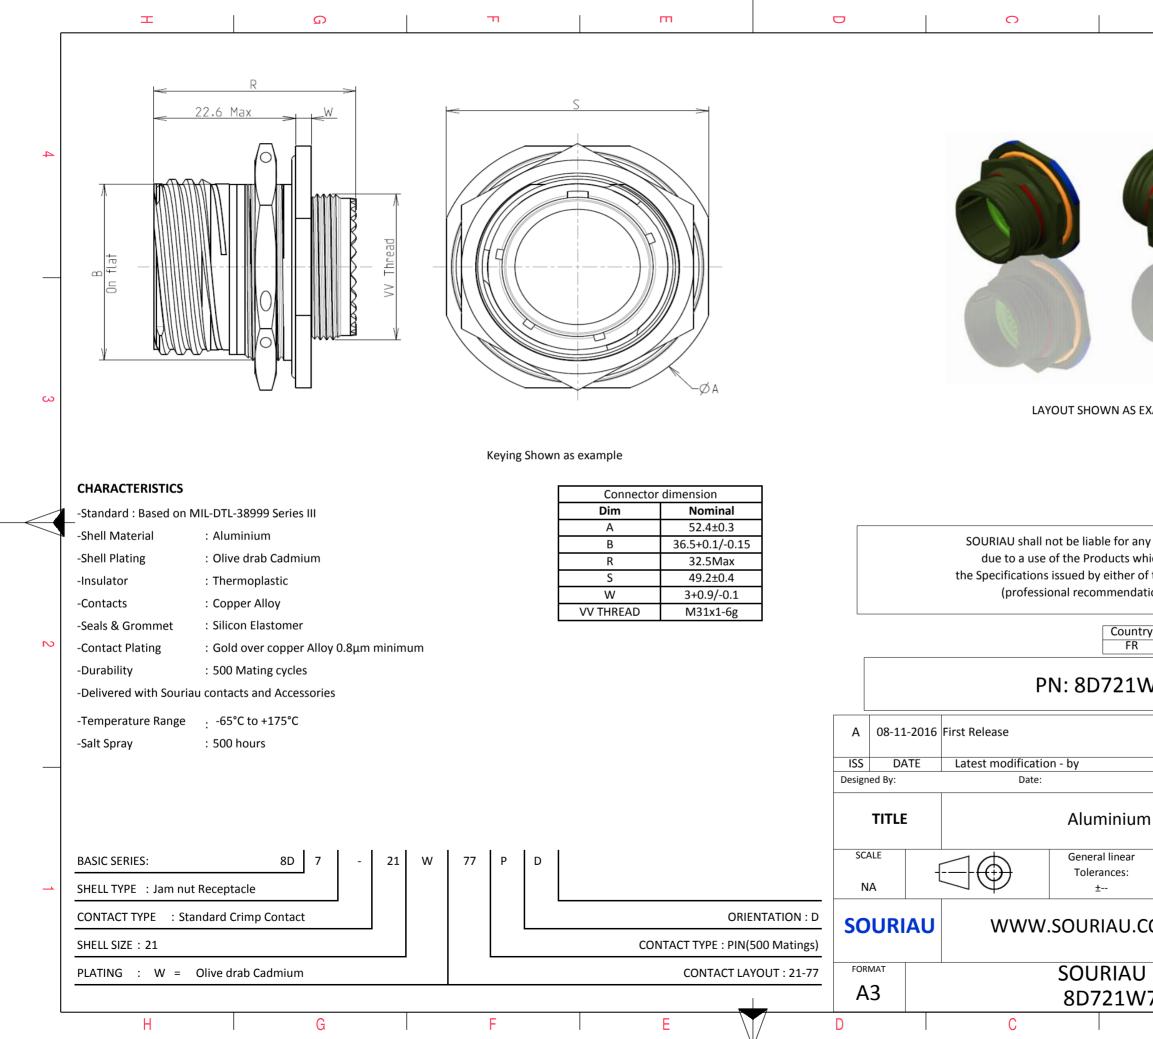

|                                                                                                      | Φ                                         | :                      | Þ      |   |  |  |  |  |  |
|------------------------------------------------------------------------------------------------------|-------------------------------------------|------------------------|--------|---|--|--|--|--|--|
|                                                                                                      |                                           |                        |        |   |  |  |  |  |  |
|                                                                                                      |                                           |                        |        |   |  |  |  |  |  |
|                                                                                                      |                                           |                        |        |   |  |  |  |  |  |
|                                                                                                      | CV/                                       |                        |        | 4 |  |  |  |  |  |
|                                                                                                      | 1                                         |                        |        |   |  |  |  |  |  |
|                                                                                                      | And   |                        |        |   |  |  |  |  |  |
|                                                                                                      |                                           |                        |        |   |  |  |  |  |  |
|                                                                                                      |                                           |                        |        |   |  |  |  |  |  |
|                                                                                                      |                                           |                        |        |   |  |  |  |  |  |
|                                                                                                      |                                           |                        |        |   |  |  |  |  |  |
| S EXA                                                                                                | AMPLE                                     |                        |        | 3 |  |  |  |  |  |
|                                                                                                      |                                           |                        |        |   |  |  |  |  |  |
|                                                                                                      |                                           |                        |        |   |  |  |  |  |  |
|                                                                                                      |                                           |                        |        |   |  |  |  |  |  |
|                                                                                                      | non-conformit                             |                        |        |   |  |  |  |  |  |
| s which does not comply with<br>er of the Parties or by a third party<br>idation, technical notice.) |                                           |                        |        |   |  |  |  |  |  |
|                                                                                                      |                                           |                        |        |   |  |  |  |  |  |
| Intry<br>R                                                                                           | Jurisdiction & Control List<br>Not Listed |                        |        |   |  |  |  |  |  |
| 1W77PD                                                                                               |                                           |                        |        |   |  |  |  |  |  |
|                                                                                                      |                                           |                        | ]      |   |  |  |  |  |  |
|                                                                                                      |                                           |                        | MOD N° |   |  |  |  |  |  |
|                                                                                                      |                                           | CUSTOMER DRAWIN        | G      |   |  |  |  |  |  |
| um                                                                                                   | um Receptacle 8D series                   |                        |        |   |  |  |  |  |  |
| ar<br>:                                                                                              |                                           | NPRDS / PROJECT<br>859 |        |   |  |  |  |  |  |
|                                                                                                      | 859 This document is the property of      |                        |        |   |  |  |  |  |  |
| J.COM<br>it must not be reproduced or<br>communicated without permission                             |                                           |                        |        |   |  |  |  |  |  |
|                                                                                                      | DRG N°                                    |                        | SHEET  |   |  |  |  |  |  |
| W77PD-C 1/2                                                                                          |                                           |                        |        |   |  |  |  |  |  |
|                                                                                                      | В                                         |                        | A      | , |  |  |  |  |  |
|                                                                                                      |                                           |                        |        |   |  |  |  |  |  |