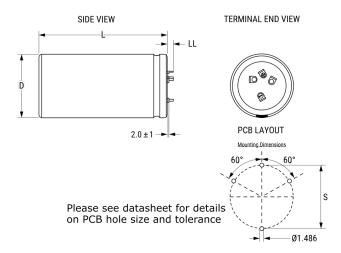

## ALF70C102DD250

Aliases (A556EF102M250C)

ALF70, Aluminum Electrolytic, 1,000 uF, 20%, 250 VDC, -40/+85°C

Click here for the 3D model.

| Dimensions |                    |
|------------|--------------------|
| D          | 35mm +1mm          |
| L          | 40mm +/-2mm        |
| S          | 22.5mm +/-0.1mm    |
| LL         | 5.5mm +/-1mm       |
| F          | 1.486mm +/-0.076mm |