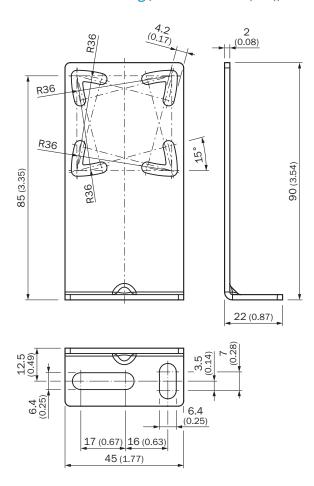

|
| Material         | Steel, zinc coated                                      |
| Items supplied   | Mounting hardware included                              |
| Description      | Mounting bracket for wall and floor mounting for G10 DC |

#### Classifications

| ECI@ss 5.0     | 27279202 |
|----------------|----------|
| ECI@ss 5.1.4   | 27279202 |
| ECI@ss 6.0     | 27279202 |
| ECI@ss 6.2     | 27279202 |
| ECI@ss 7.0     | 27279202 |
| ECI@ss 8.0     | 27279202 |
| ECI@ss 8.1     | 27279202 |
| ECI@ss 9.0     | 27273701 |
| ECI@ss 10.0    | 27273701 |
| ECI@ss 11.0    | 27273701 |
| ETIM 5.0       | EC002615 |
| ETIM 6.0       | EC002615 |
| ETIM 7.0       | EC002615 |
| UNSPSC 16.0901 | 32131023 |

## Dimensional drawing (Dimensions in mm (inch))



# SICK AT A GLANCE

SICK is one of the leading manufacturers of intelligent sensors and sensor solutions for industrial applications. A unique range of products and services creates the perfect basis for controlling processes securely and efficiently, protecting individuals from accidents and preventing damage to the environment.

We have extensive experience in a wide range of industries and understand their processes and requirements. With intelligent sensors, we can deliver exactly what our customers need. In application centers in Europe, Asia and North America, system solutions are tested and optimized in accordance with customer specifications. All this makes us a reliable supplier and development partner.

Comprehensive services complete our offering: SICK LifeTime Services provid