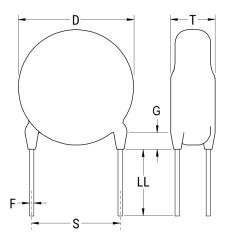

## Obsolete

ERO610 SFTY X1-440 Y2-250, Ceramic, 2200 pF, 20%, 440 VAC (X1), 250 VAC (Y2), Y5U, Lead Spacing = 5mm

The measurement position of Lead Spacing (S) and Width (V) is critical in straight lead capacitors.

Click here for the 3D model.

| Dimensions |                 |
|------------|-----------------|
| D          | 9mm MAX         |
| Н          | 16.5mm +/-0.5mm |
| Т          | 4.5mm MAX       |
| S          | 5mm +0.8/-0.2mm |
| F          | 0.6mm +/-0.05mm |
| G          | 3mm MAX         |
| V          | 1.4mm +/-0.5mm  |