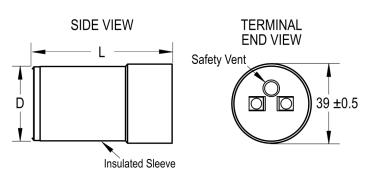

Voltage AC 260 VAC

Temperature Range -20/+60°C

Rated Temperature 60°C

Life 500 Hrs

Click here for the 3D model.

| Dimensions |               |
|------------|---------------|
| D          | 38mm +/-0.5mm |
| L          | 90mm MAX      |