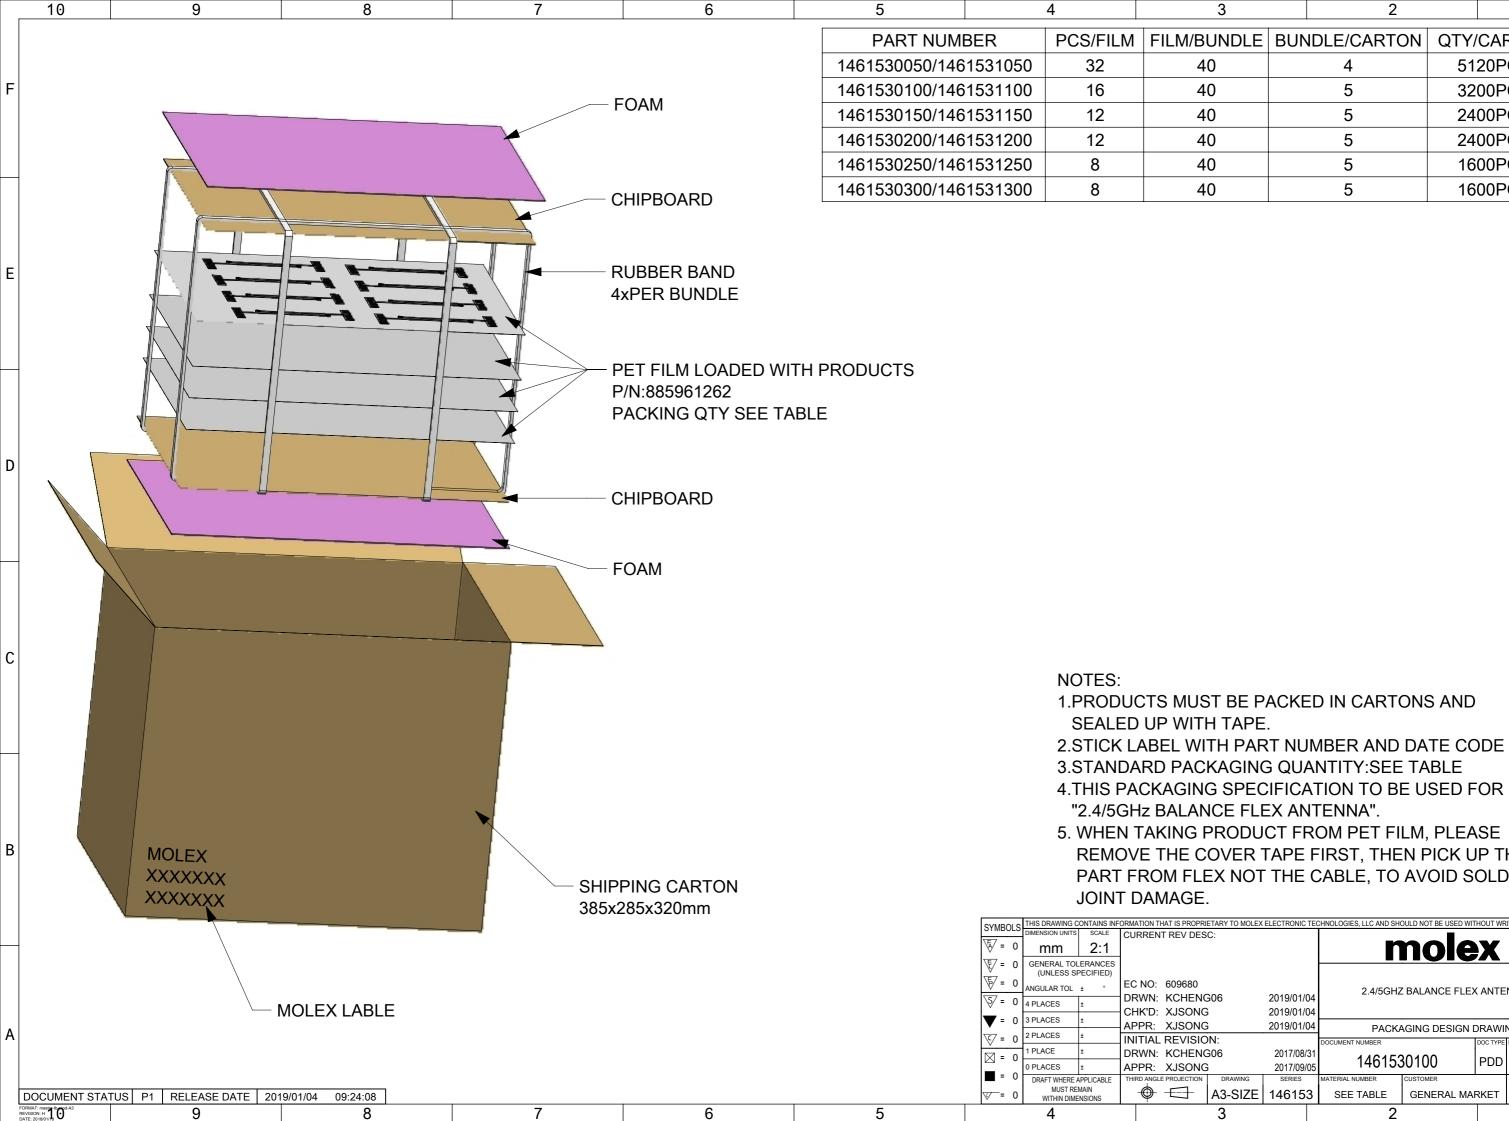

| NCE FLEX ANTENNA".<br>PRODUCT FROM PET FILM, PLEASE<br>COVER TAPE FIRST, THEN PICK UP THE<br>.EX NOT THE CABLE, TO AVOID SOLDER |                      |    |                               |             |          |          |          |    |
|---------------------------------------------------------------------------------------------------------------------------------|----------------------|----|-------------------------------|-------------|----------|----------|----------|----|
| PRIETARY TO MOLEX ELECTRONIC TECHNOLOGIES, LLC AND SHOULD NOT BE USED WITHOUT WRITTEN PERMISSION                                |                      |    |                               |             |          |          |          |    |
|                                                                                                                                 |                      |    | n                             | <u>nole</u> | X        |          |          |    |
| NG06<br>NG                                                                                                                      | 2019/01/<br>2019/01/ | -  | 2.4/5GHZ BALANCE FLEX ANTENNA |             |          |          |          |    |
| IG                                                                                                                              | 2019/01/             | 04 |                               |             |          |          |          | Α  |
| ION:<br>NG06                                                                                                                    | 2017/08/             | 31 | DOCUMENT NUMBER               |             | DOC TYPE | DOC PART | REVISION | ,, |
| IG                                                                                                                              | 2017/09/             | -  | 146153                        | 30100       | PDD      | 000      | D        |    |
| N DRAWING                                                                                                                       | SERIES               |    | MATERIAL NUMBER               | CUSTOMER    |          | SHEET N  | NUMBER   |    |
| A3-SIZE                                                                                                                         | 14615                | 3  | SEE TABLE                     | GENERAL MA  | RKET     | 1 C      | )F 1     |    |
| 3                                                                                                                               |                      | 2  |                               | 1           |          |          |          |    |

| 3      |     | 2           | 1       |       |  |
|--------|-----|-------------|---------|-------|--|
| BUNDLE | BUN | IDLE/CARTON | QTY/    |       |  |
| 40     |     | 4           | 51      |       |  |
| 40     |     | 5           | 3200PCS |       |  |
| 40     |     | 5           | 24      | 00PCS |  |
| 40     |     | 5           | 24      | 00PCS |  |
| 40     |     | 5           | 16      | 00PCS |  |
| 40     |     | 5           | 16      | 00PCS |  |
|        |     |             |         |       |  |