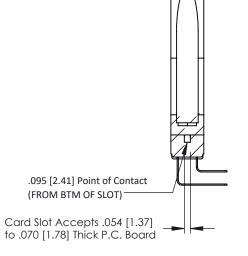

Mounting Option
In-Line Card Guides

**Contact Detail** 

90 Degree Bend (Code 422 and 440 Contacts) .156 [3.96] Contact Spacing x .200 [5.08] Row Spacing DO NOT MAKE MANUAL REVISIONS TO MAS

TER.

ISSUE NUMBER