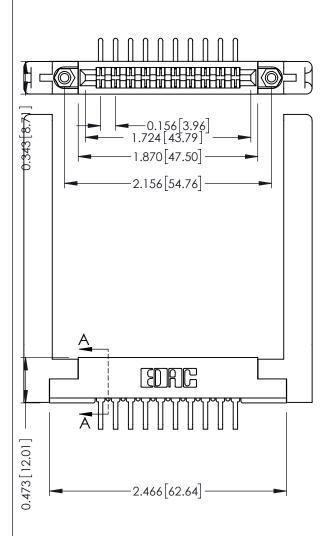

Mounting Option
In-Line Card Guides

**Contact Detail** 

90 Degree Bend (Code 422 and 440 Contacts) .156 [3.96] Contact Spacing x .200 [5.08] Row Spacing DO NOT MAKE MANUAL REVISIONS TO MAS

TER.

ISSUE NUMBER

ORIGINAL

SECTION A-A

307 / 357 Card Edge Connector Part Number: 307-020-458-278

YOUR CONNECTION TO QUALITY & SERVICE

EDAC INC toronto, ontario canada THESE DRAWINGS AND SPECIFICATIONS
ARE THE PROPERTY OF EDAC INC., AND
SHALL NOT BE REPRODUCED, OR COPIE
OR USED AS THE BASIS FOR THE
MANUFACTURE OR SALE OF APPARATUS
WITHOLITY WRITTEN PERMISSION

SCALE: NTS SHEET 1 OF 3

DRAWING NUMBER

307 Assembly 1

J.LEE

307 ENG MASTER

DATE: AUG. 11/09

**See Accompanying Pages for:** 

- Contact Bend Details
- Mounting Options